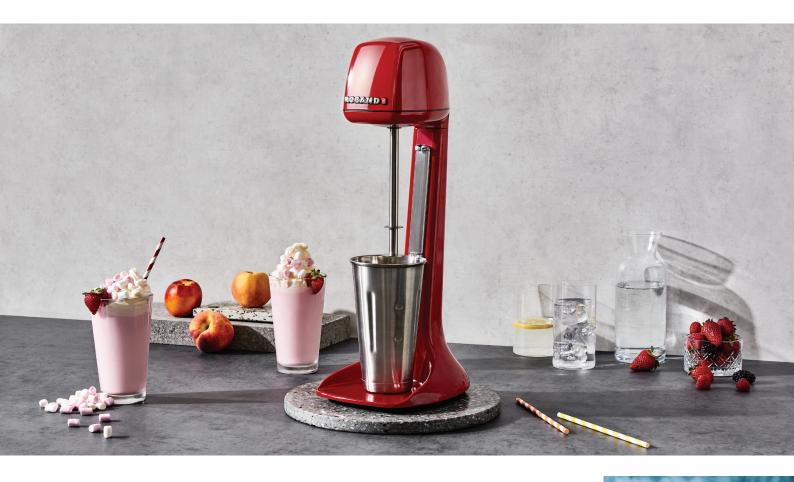

### DM31 Milkshake and Drink Mixer:

"Sealed Design" for easier cleaning & better hygiene ~ Versatile beater combination ~ Smaller footprint

Roband milkshake mixers are the ideal machine for making perfect thickshakes or milkshakes every time. The Saturn beater produces extra fluffy shakes using minimal ingredients, time after time. The Universal Beater is stainless steel & has 2 blade options ideal for making normal milkshakes through to thickshakes. Merging style, power & performance these mixers are a must for cafes & fast food outlets.

#### Operation

- The Saturn beater for extra fluffy shakes is included
- Separate internally sealed two-speed on/off rocker switch
- High performance stainless steel mixing spindle
- Takes standard 710 ml (24 fl.oz.) cups without tilting to remove
- Includes stainless steel cup
- 'Hands free' operation when the mixing cup is resting on the cup support
- Available in red, white, black, seaspray & metallic