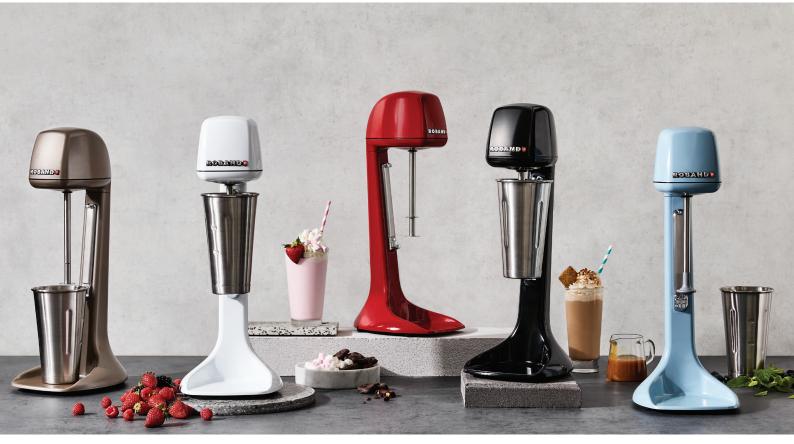

### DM31 Milkshake and Drink Mixer:

"Sealed Design" for easier cleaning & better hygiene ~ Versatile beater combination ~ Smaller footprint

Roband milkshake mixers are the ideal machine for making perfect thickshakes or milkshakes every time. The Saturn beater produces extra fluffy shakes using minimal ingredients, time after time. The Universal Beater is stainless steel & has 2 blade options ideal for making normal milkshakes through to thickshakes. Merging style, power & performance these mixers are a must for cafes & fast food outlets.

#### Operation

- The Saturn beater for extra fluffy shakes is included
- Separate internally sealed two-speed on/off rocker switch
- High performance stainless steel mixing spindle
- Takes standard 710 ml (24 fl.oz.) cups without tilting to remove
- Includes stainless steel cup
- 'Hands free' operation when the mixing cup is resting on the cup support
- Available in red, white, black, seaspray & metallic

#### SPECIFICATIONS

| MODEL | COLOUR   | POWER<br>Watts | CURRENT<br>Amps |
|-------|----------|----------------|-----------------|
| DM31W | White    | 150            | 0.7             |
| DM31B | Black    | 150            | 0.7             |
| DM31R | Red      | 150            | 0.7             |
| DM31S | Seaspray | 150            | 0.7             |
| DM31M | Metallic | 150            | 0.7             |
|       |          |                |                 |