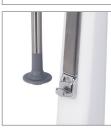

#### Cleaning/hygiene

- Patented magnetic actuator, fully sealed for optimum hygiene
- Removable easy to clean cup holder
- Sturdy weighted base, easy to clean

#### FEATURES & BEATER OPTIONS

⊷180mm→

-220mm-

485mm

DIMENSIONS

Saturn Beater for extra fluffy shakes

Separate internally sealed two-speed on/off switch

Easy-clean weighted base for cleaning spillage