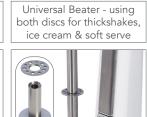

### DM31 Milkshake and Drink Mixer:

"Sealed Design" for easier cleaning & better hygiene ~ Versatile beater combination ~ Smaller footprint

Roband milkshake mixers are the ideal machine for making perfect thickshakes or milkshakes every time. The Saturn beater produces extra fluffy shakes using minimal ingredients, time after time. The Universal Beater is stainless steel & has 2 blade options ideal for making normal milkshakes through to thickshakes. Merging style, power & performance these mixers are a must for cafes & fast food outlets.

#### Performance

- Powerful two-speed motor, 18,000 RPM on low and 22,000 RPM on high speed
- High performance stainless steel beater for use with ice cream and milk