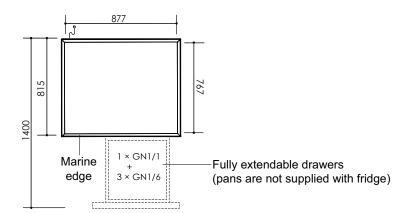

1 bank of full drawers including stainless steel sheet base and sides. Each drawer fits 1 × GN1/1 and 3 × GN1/6, 100 mm deep pans (not supplied

with the fridge).

Shelves

Worktop Total thickness 45 mm (0.7 mm 304 AISI stainless steel over heat shield

### DIMENSIONS

| DIMENSIONS   |                     |          |  |  |
|--------------|---------------------|----------|--|--|
|              | External            | Internal |  |  |
| Height       | 600 mm*             | 379 mm   |  |  |
| Width        | 925 mm              | 597 mm   |  |  |
| Depth        | 815 mm              | 649 mm   |  |  |
| Floor area   | 0.75 m <sup>2</sup> | '        |  |  |
| Weight       | 93 kg               |          |  |  |
| Gross volume | 147 L               |          |  |  |
| Net volume   | 43 L                |          |  |  |