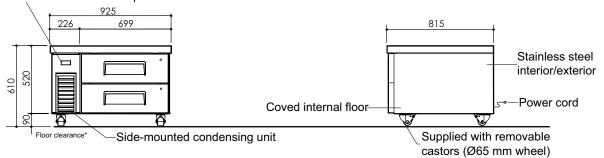

### DIMENSIONS

| DIMENSIONS   |                     |          |  |  |
|--------------|---------------------|----------|--|--|
|              | External            | Internal |  |  |
| Height       | 600 mm*             | 379 mm   |  |  |
| Width        | 925 mm              | 597 mm   |  |  |
| Depth        | 815 mm              | 649 mm   |  |  |
| Floor area   | 0.75 m <sup>2</sup> | '        |  |  |
| Weight       | 93 kg               |          |  |  |
| Gross volume | 147 L               |          |  |  |
| Net volume   | 43 L                |          |  |  |

<sup>\*</sup> With supplied castors fitted and excluding marine edge.

| Height variation                           |        |
|--------------------------------------------|--------|
| Supplied castors                           | 610 mm |
| Supplied castors and excluding marine edge | 600 mm |
| No castors                                 | 520 mm |