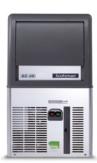

#### AC 46

Cube size: Medium cube Condensing system: Air cooled

Max daily production: 23kg Medium cubes

Storage bin capacity: 9kg Dimensions: W 386mm D 600mm H 645mm