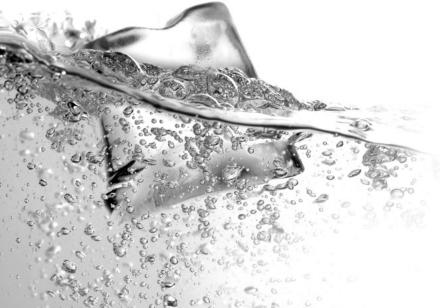

### **AC Series**

Crystal clear, pure, hard and long lasting ice cubes. Individually formed by spraying water onto a subcooled horizontal evaporator. Its fast cooling action and slow dilution make drinks chilled for a long time.

**Small Gourmet** 8 g / Ø 21 mm / H 25 mm

**Medium Gourmet** 20 g / Ø 30 mm / H 34 mm