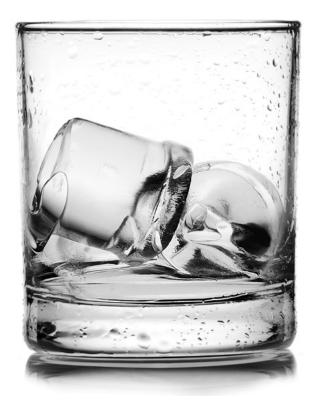

### **AC Series**

Crystal clear, pure, hard and long lasting ice cubes. Individually formed by spraying water onto a subcooled horizontal evaporator. Its fast cooling action and slow dilution make drinks chilled for a long time.

**Small Gourmet** 8 g / Ø 21 mm / H 25 mm

**Medium Gourmet** 20 g / Ø 30 mm / H 34 mm