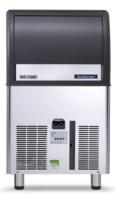

#### AC 106

Cube size: Medium cube

**Condensing system:** Air cooled

Max daily production: 48kg Medium cubes

Storage bin capacity: 23kg Dimensions: W 531mm D 600mm H 930mm with legs

Gourmet Ice... a top class must.