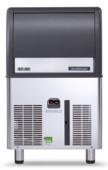

#### AC 86

Cube size: Small cube

**Condensing system:** Air cooled

Max daily production: 37kg Small cubes

Storage bin capacity: 19kg Dimensions: W 531mm D 600mm H 875mm with legs