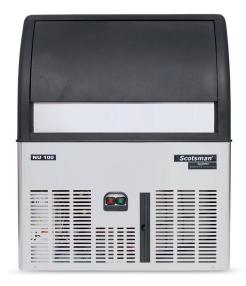

## NU Series Self Contained Dice Ice Machines – up to 45kg

**NU 100 AS OX** Dice cube 10g, 22mm x 22mm x 22mm **NUH 100 AS OX** Half dice cube 6g, 10mm x 22mm x 28mm

Dice cube 10 g W 22 x D 22 x H 22 mm

Half dice cube 6 g W 10 x D 22 x H 28 mm

Note: Ice production rate is measured with the water temperature at 10°C and an ambient temperature of 21°C.

- Up to 45kg daily production rate
- 20kg storage bin capacity
- Air cooled version
- Agion Technology resists the growth of microbes and the development of unpleasant odours
- Vertical evaporator spray-system technology
- XSafe Natural Sanitation System
- Ergonomic access to ice with sliding disappearing door
- One touch cleaning for time and labour saving
- Resistant stainless steel exterior
- Easy access front condenser air filter
- Routine maintenance visible alarm light on front panel
- Includes removable air filter, ice scoop, water and drain hose