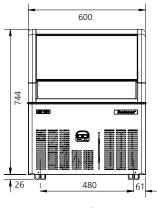

## Dimensions

Width: 600mm Depth: 610mm

Height: 770mm (including feet)

Nett weight: 50kg Packed weight: 60kg