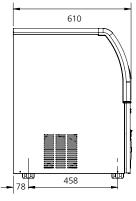

## Dimensions

Width: 600mm Depth: 610mm

Height: 770mm (including feet)

Nett weight: 50kg Packed weight: 60kg