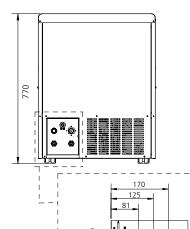

#### UNIT OF MEASUREMENT: mm

- 1. 25/32" OD OVERFLOW DRAIN
- 2. 3/4" GAS WATER INLET
- 3. 3/4" GAS WATER OUTLET (WATER COOLED UNIT ONLY)
- 4. 3/4" GAS WATER INLET (WATER COOLED UNIT ONLY)
- 5. CORD SET

## Dimensions

Width: 600mm Depth: 610mm

Height: 770mm (including feet)

Nett weight: 50kg Packed weight: 60kg