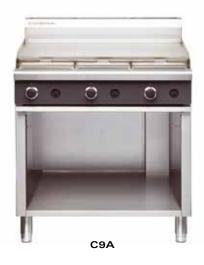

# C9A

# 900mm Griddle Gas Cooktop

- 900mm wide
- 3 griddle burners with pilot, flame failure and piezo ignition
- Machine finished griddle plate 12mm thickness
- Open cabinet base for extra storage
- Adjustable front feet and rear rollers
- Stainless steel finish
- Fully modular

# 900mm Griddle Gas Cooktop

C9A