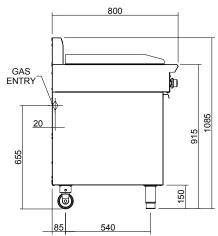

# **SPECIFICATIONS**

Burners Griddle Burners; 20MJ/hr, 5.0kW per 300mm section Gas power (gross) C9A 60MJ/hr, 16.7kW

Gas connection R 3/4 (BSP) male 130mm from RH side, 20mm from rear, and 655mm from floor

Dimensions
Width 900mm
Depth 800mm
Height 915mm
Incl. splashback 1085mm
Nett weight
93.5kg

Packing data 1.21m3, 134kg Width 1010mm Depth 955mm Height 1250mm

Gas types Available in Natural gas and LP gas, please specify when ordering Other gas types on request