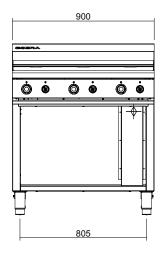

# **SPECIFICATIONS**

Burners Griddle Burners; 20MJ/hr, 5.0kW per 300mm section Gas power (gross) C9A 60MJ/hr, 16.7kW

Gas connection R 3/4 (BSP) male 130mm from RH side, 20mm from rear, and 655mm from floor

Dimensions
Width 900mm
Depth 800mm
Height 915mm
Incl. splashback 1085mm
Nett weight
93.5kg

Packing data 1.21m3, 134kg Width 1010mm Depth 955mm Height 1250mm

Gas types Available in Natural gas and LP gas, please specify when ordering Other gas types on request