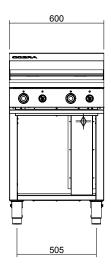

### **SPECIFICATIONS**

C6B 40MJ/hr, 10kW

Burners Griddle Burners; 20MJ/hr, 5.0kW per 300mm section Gas power (gross)

Gas connection R 3/4 (BSP) male 130mm from RH side, 20mm from rear, and 655mm from floor

Dimensions Width 600mm Depth 800mm Height 915mm Incl. splashback 1085mm Nett weight 78kg Packing data 0.85m3, 109kg Width 710mm Depth 955mm Height 1250mm

Gas types Available in Natural gas and LP gas, please specify when ordering Other gas types on request