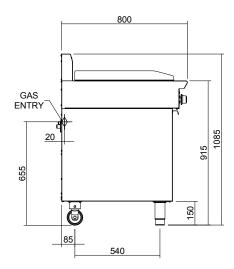

### **SPECIFICATIONS**

C6B 40MJ/hr, 10kW

Burners Griddle Burners; 20MJ/hr, 5.0kW per 300mm section Gas power (gross)

Gas connection R 3/4 (BSP) male 130mm from RH side, 20mm from rear, and 655mm from floor

Dimensions Width 600mm Depth 800mm Height 915mm Incl. splashback 1085mm Nett weight 78kg Packing data 0.85m3, 109kg Width 710mm Depth 955mm Height 1250mm

Gas types Available in Natural gas and LP gas, please specify when ordering Other gas types on request