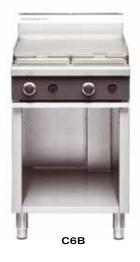

# C<sub>6</sub>B

# 600mm Griddle Gas Cooktop

### Also Available

- 600mm wide
- 2 griddle burners with pilot, flame failure and piezo ignition
- Machine finished griddle plate 12mm thickness
- Open cabinet base for extra storage
- · Adjustable front feet and rear rollers
- Stainless steel finish
- Fully modular

### **OVERALL CONSTRUCTION**

- 12mm machined surface mild steel griddle plate
- Vitreous enamelled control panel
- Stainless steel front, sides and splashback
- Stainless steel cabinet interior base
- Stainless steel spill tray
- 63mm dia. stainless steel adjustable legs to front and two rollers at rear