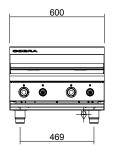

#### **SPECIFICATIONS**

Burners Griddle Burners; 20MJ/hr, 5.0kW per 300mm section Gas power (gross) C6B 40MJ/hr, 10kW

Gas connection R 3/4 (BSP) male 130mm from RH side, 20mm from rear, and 60mm from bench

Dimensions Width 600mm Depth 800mm Height 315mm Incl. splashback 485mm Nett weight 62.5kg Packing data 0.51m3, 90.5kg Width 710mm Depth 955mm Height 750mm

Gas types Available in Natural gas and LP gas, please specify when ordering Other gas types on request