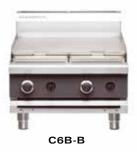

# C6B-B

## 600mm Griddle Gas Cooktop Bench Model

- Countertop Bench Model
- 600mm wide
- 2 griddle burners with pilot, flame failure and piezo ignition
- Machine finished griddle plate 12mm thickness
- Adjustable bench feet
- Stainless steel finish

#### **OVERALL CONSTRUCTION**

- 12mm machined surface mild steel griddle plate
- Stainless steel front, sides and splashback
- Vitreous enamelled control panel
- Stainless steel spill tray
- 63mm dia. stainless steel adjustable bench feet

### CONTROLS

- Large easy use control knobs
- Variable high to low controls to griddle burners
- Standard with pilot, flame failure and piezo ignition