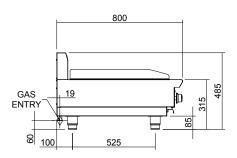

#### **SPECIFICATIONS**

Burners Griddle Burners; 20MJ/hr, 5.0kW per 300mm section Gas power (gross) C6B 40MJ/hr, 10kW

Gas connection R 3/4 (BSP) male 130mm from RH side, 20mm from rear, and 60mm from bench

Dimensions Width 600mm Depth 800mm Height 315mm Incl. splashback 485mm Nett weight 62.5kg Packing data 0.51m3, 90.5kg Width 710mm Depth 955mm Height 750mm

Gas types Available in Natural gas and LP gas, please specify when ordering Other gas types on request