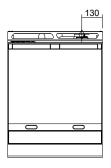

#### **SPECIFICATIONS**

Burners Griddle Burners; 20MJ/hr, 5.0kW per 300mm section Gas power (gross) C6B 40MJ/hr, 10kW

Gas connection R 3/4 (BSP) male 130mm from RH side, 20mm from rear, and 60mm from bench