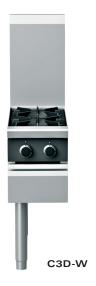

# C3D-W

# 305mm Two Burner Wok End Gas Cooktop

- 305mm wide
- 2 open burners
- 22MJ open burner rating
- Flame failure standard on open burners
- Optional pilot and flame failure on open burners
- Cast iron burners and vitreous enamel potstands
- Stainless steel finish
- Fully modular

# Modular fitment to LH or RH ends of Cobra Wok Cookers