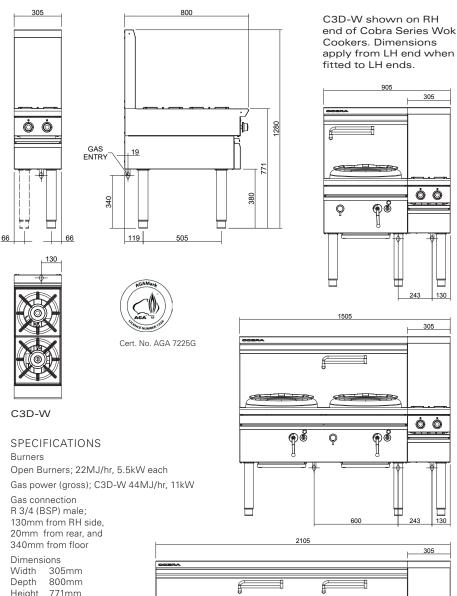

# C3D-W

Incl. splashback 1280mm

345mm 860mm

Available in Natural gas and LP gas, please specify when

Other gas types on request

Nett weight

Packing data

0.37m3, 60kg

Gas types

ordering

Height 1255mm

32kg

Width

Depth