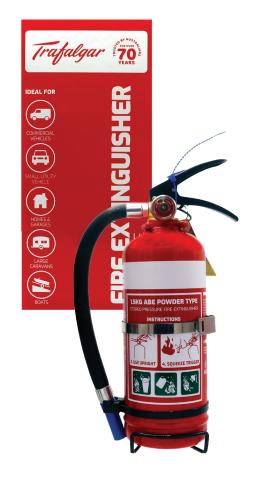

## TRAFALGAR ABE DRY CHEMICAL EXTINGUISHERS

## Compliant with Australian and New Zealand AS/NZ 1841.5

- 1A:20B:E Fire Rating
- Appropriate for type A, B or E fire extinguishers (outlined below)
  - Extinguishers use a dry chemical powder (DCP) that is designed to smother a fire and achieves some of the highest ratings in Australia
  - ABE Extinguishers are the perfect all-rounders used for a wide range of applications and can handle almost any type of fire

## **TRAFALGAR ABE DRY CHEMICAL EXTINGUISHERS**

| IMAGE | CODE   | DESCRIPTION                           | SUITABLE FOR                                                                                       |
|-------|--------|---------------------------------------|----------------------------------------------------------------------------------------------------|
|       | 102571 | TRAFALGAR 1.0KG ABE FIRE EXTINGUISHER | Small Vehicles<br>Caravans<br>Boats<br>Sheds<br>Homes & Garages                                    |
|       | 102572 | TRAFALGAR 1.5KG ABE FIRE EXTINGUISHER | Commercial Vehicles<br>Small Utility Vehicle<br>Home & Garages<br>Large Caravans<br>Boats          |
|       | 102573 | TRAFALGAR 2.5KG ABE FIRE EXTINGUISHER | Buses<br>Commercial Vehicles<br>Large Caravans<br>Small Cruisers<br>Home & Garages                 |
|       | 102574 | TRAFALGAR 4.5KG ABE FIRE EXTINGUISHER | Offices<br>Trucks<br>Workshops<br>Warehouses<br>Cruisers<br>Marinas<br>Mine Sites<br>Factories     |
|       | 102575 | TRAFALGAR 9.0KG ABE FIRE EXTINGUISHER | Factories<br>Mine Sites<br>Workshops<br>Marine Vessels<br>Cruisers<br>Marinas<br>Trucks<br>Offices |