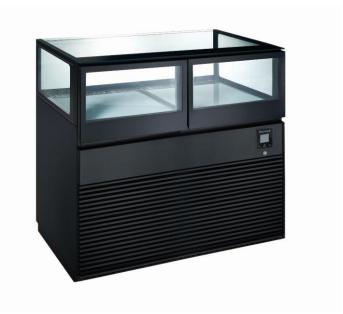

## **DSD0001 & DSD0002** Drawer Cake Display

## **Product Specifications**

- Cool white LED strip lighting
- 2 x Rear sliding drawers with illuminated base
- Black brushed #304 stainless steel interior and exterior
- LED lighting
- Heater strips around glass, not through
- ITO (Indium Tin Oxide) coated glass (better view)
- Fan cooling system
- Automatic defrost
- Maximum loading height of drawer 300mm
- *Temp range: +2 − +8°C*
- Ambient Temp: 32°C at 82% R.H

| DSD0001 | 600 x 700 x 1200mm  | 153kg | One Rear Sliding drawers with illuminated base |
|---------|---------------------|-------|------------------------------------------------|
| DSD0002 | 1200 x 700 x 1200mm | 200kg | Two Rear Sliding drawers with illuminated base |