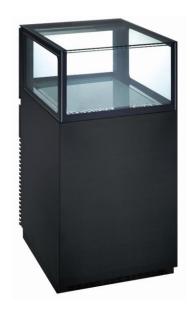

## **DSD0001 & DSD0002** Drawer Cake Display

## **Product Specifications**

- Cool white LED strip lighting
- 2 x Rear sliding drawers with illuminated base
- Black brushed #304 stainless steel interior and exterior
- LED lighting
- Heater strips around glass, not through
- ITO (Indium Tin Oxide) coated glass (better view)
- Fan cooling system
- Automatic defrost
- Maximum loading height of drawer 300mm
- *Temp range: +2 − +8°C*
- Ambient Temp: 32°C at 82% R.H

| DSD0001 | 600 x 700 x 1200mm  | 153kg | One Rear Sliding drawers with illuminated base |
|---------|---------------------|-------|------------------------------------------------|
| DSD0002 | 1200 x 700 x 1200mm | 200kg | Two Rear Sliding drawers with illuminated base |