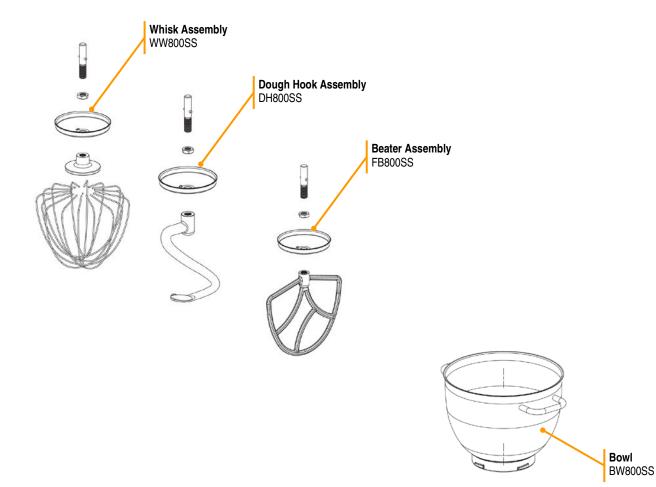

## **Accessories**

| Harmiton Beach<br>4421 Waterfront Drive<br>Glen Allen, VA 23060Request Number:DOC8769Revision Date:3/19/2018Approved by:DOC8769Glen Allen, VA 23060Issue Code(s):Page:2 of 2Document #:540096900Rev:A |  | <b>Revision Description:</b> | Production Release |         |         |             |              |      |     |  |  |
|-------------------------------------------------------------------------------------------------------------------------------------------------------------------------------------------------------|--|------------------------------|--------------------|---------|---------|-------------|--------------|------|-----|--|--|
| Glen Allen, VA 23060 Issue Code(s): Page: 2 of 2 Document #: 540096900 Rev: A                                                                                                                         |  | Request Number:              | DOC8769            | Revisio | n Date: | 3/19/2018   | Approved by: | DOC8 | 769 |  |  |
|                                                                                                                                                                                                       |  | Issue Code(s):               |                    | Page:   | 2 of 2  | Document #: | 540096900    | Rev: | Α   |  |  |