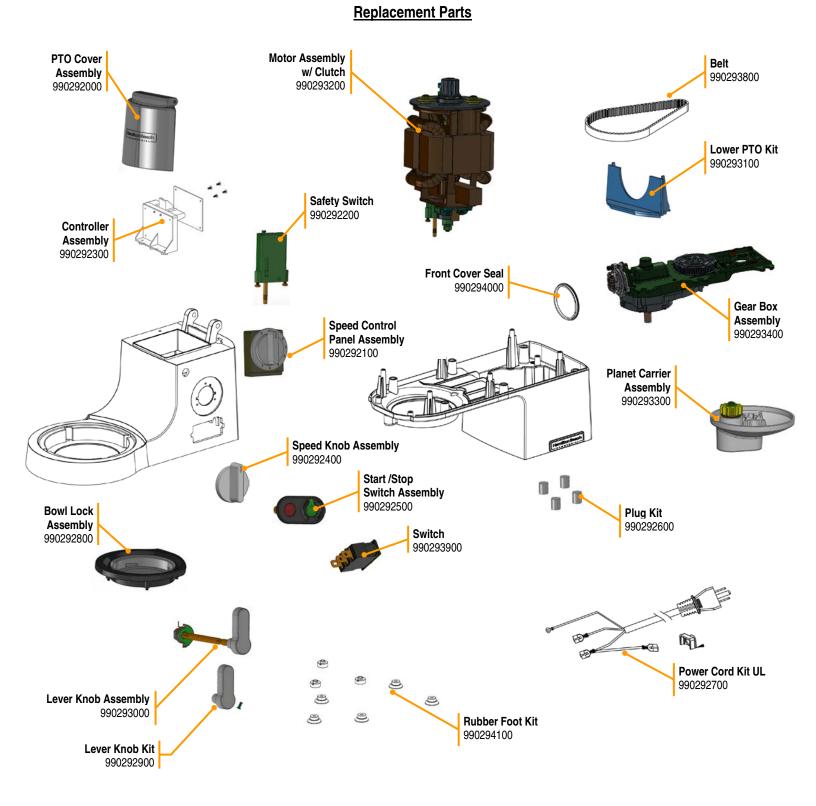

## Parts and Accessories Diagram Model CPM800

**PROPRIETARY RIGHTS NOTICE** This document and all information contained within it is the property of Hamilton Beach Brands, Inc. (HBB). It is confidential and proprietary and has been provided to you for a limited purpose. It must be returned or destroyed upon request. Disclosure, reproduction or use of this document and any information contained within it, in full or in part, for any purpose is forbidden without the prior written consent of HBB. No photographs may be taken of any article fabricated or assembled from this document without the prior written consent of HBB.