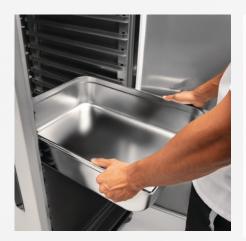

## **Cold Banquet Cart**

- 16 level refrigerated unit
- Used to transport food safety from the kitchen to the banquet area
- Temperature range -2° to +4°C
- 345L
- GN pan designed
- 16 levels, 2/1 GN per level
- 304 grade stainless steel exterior and interior
- Built in handles on all four sides for easy mobility
- Heavy duty, non-marking swivel and braked castors for easy mobility and positioning
- Round corner design for easy cleaning
- Door open over 90° allows for easy loading/unloading and use
- Self closing doors prevent loss of temperature and reduce energy consumption
- 43°C ambient
- Circulation fans for even temperature and quick cooling
- Automatic reset cut-out switch prevents overheating
- Manufacture code: PS16SF