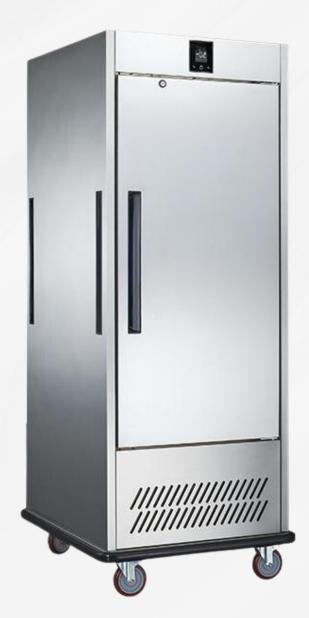

## **Cold Banquet Cart**

- 16 level refrigerated unit
- Used to transport food safety from the kitchen to the banquet area
- Temperature range -2° to +4°C
- 345L
- GN pan designed
- 16 levels, 2/1 GN per level
- 304 grade stainless steel exterior and interior
- Built in handles on all four sides for easy mobility
- Heavy duty, non-marking swivel and braked castors for easy mobility and positioning
- Round corner design for easy cleaning
- Door open over 90° allows for easy loading/unloading and use
- Self closing doors prevent loss of temperature and reduce energy consumption
- 43°C ambient
- Circulation fans for even temperature and quick cooling
- Automatic reset cut-out switch prevents overheating
- Manufacture code: PS16SF

## **Technical Specifications**

Power: 0.49kW

Voltage: 240V

Dimensions 781 x 885 x 2000mm

Weight: 125kg