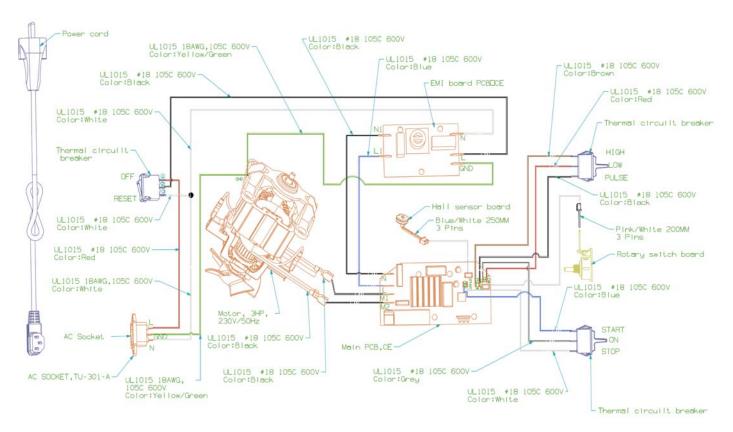

## **WIRING DIAGRAM**

PROPRIETARY RIGHTS NOTICE This document and all information contained within it is the property of Hamilton Beach Brands, Inc. (HBB). It is confidential and proprietary and has been provided to you for a limited purpose. It must be returned or destroyed upon request. Disclosure, reproduction or use of this document and any information contained within it, in full or in part, for any purpose is forbidden without the prior written consent of HBB. No photographs may be taken of any article fabricated or assembled from this document without the prior written consent of HBB.

GB35 SCHEMATIC WIRING DIAGRAM

| Hamilton Beach<br>4421 Waterfront Drive<br>Glen Allen, VA 23060 | Revision Description: | PRODUCTION | PRODUCTION RELEASE |        |             |              |         |   |
|-----------------------------------------------------------------|-----------------------|------------|--------------------|--------|-------------|--------------|---------|---|
|                                                                 | Request Number:       | DOC4421    | Revision Date:     |        | 01/27/14    | Approved by: | DOC4421 |   |
|                                                                 | Issue Code(s):        |            | Page:              | 1 of 1 | Document #: | 530008100    | Rev:    | Α |