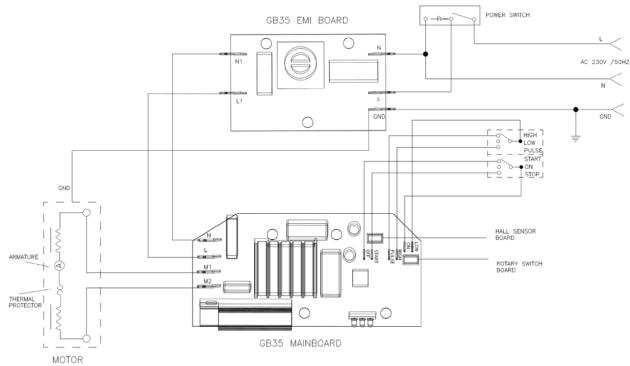

## **WIRING DIAGRAM**

PROPRIETARY RIGHTS NOTICE This document and all information contained within it is the property of Hamilton Beach Brands, Inc. (HBB). It is confidential and proprietary and has been provided to you for a limited purpose. It must be returned or destroyed upon request. Disclosure, reproduction or use of this document and any information contained within it, in full or in part, for any purpose is forbidden without the prior written consent of HBB. No photographs may be taken of any article fabricated or assembled from this document without the prior written consent of HBB.

GB35 SCHEMATIC WIRING DIAGRAM

| Hamilton Beach<br>4421 Waterfront Drive<br>Glen Allen, VA 23060 | Revision Description: | PRODUCTION | PRODUCTION RELEASE |        |             |              |         |   |
|-----------------------------------------------------------------|-----------------------|------------|--------------------|--------|-------------|--------------|---------|---|
|                                                                 | Request Number:       | DOC4421    | Revision Date:     |        | 01/27/14    | Approved by: | DOC4421 |   |
|                                                                 | Issue Code(s):        |            | Page:              | 1 of 1 | Document #: | 530008100    | Rev:    | Α |