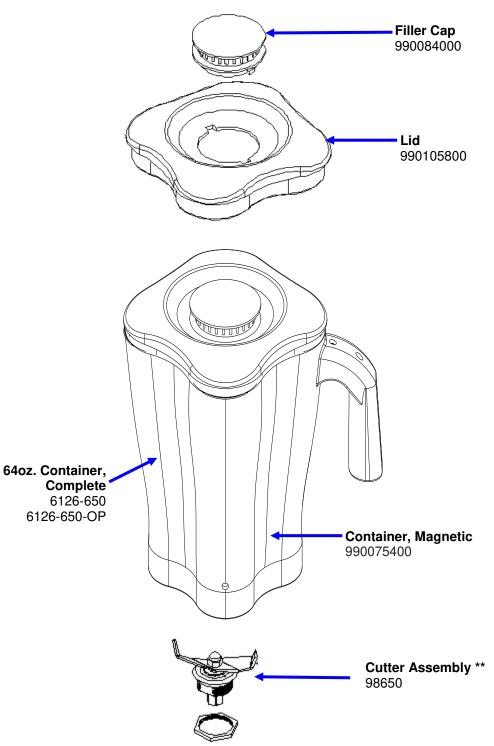

<sup>\*\*</sup>Cutter Assembly Includes: Blade, Lock Washer, Hex Nut, Drive Coupling Attachment and Cutter Bearing Assembly.

| Hamilton Beach<br>4421 Waterfront Drive<br>Glen Allen, VA 23060 | Revision Description | : Replace Lid | part nu        | mber.  |             |              |         |   |
|-----------------------------------------------------------------|----------------------|---------------|----------------|--------|-------------|--------------|---------|---|
|                                                                 | Request Number:      | DOC7217       | Revision Date: |        | 11/10/2016  | Approved by: | DOC7217 |   |
|                                                                 | Issue Code(s):       |               | Page:          | 2 of 3 | Document #: | 540044000    | Rev:    | С |

## **ACCESSORIES**

#### Notes:

\*Complete Container includes: Cutter Assembly, Container, Lid and Filler Cap

| Hamilton Beach<br>4421 Waterfront Drive<br>Glen Allen, VA 23060 | Revision Description: | : Replace Lid | part nui       | umber. |             |                     |      |      |  |
|-----------------------------------------------------------------|-----------------------|---------------|----------------|--------|-------------|---------------------|------|------|--|
|                                                                 | Request Number:       | DOC7217       | Revision Date: |        | 11/10/2016  | Approved by: DOC721 |      | '217 |  |
|                                                                 | Issue Code(s):        |               | Page:          | 3 of 3 | Document #: | 540044000           | Rev: | С    |  |