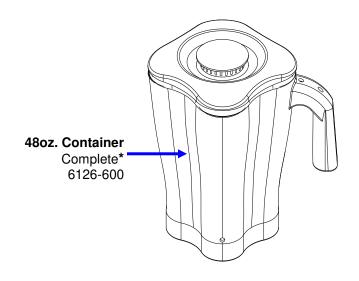

## **ACCESSORIES**

#### Notes:

\*Complete Container includes: Cutter Assembly, Container, Lid and Filler Cap

| Hamilton Beach<br>4421 Waterfront Drive<br>Glen Allen, VA 23060 | Revision Description: | : Replace Lid | part nui       | umber. |             |                     |      |      |  |
|-----------------------------------------------------------------|-----------------------|---------------|----------------|--------|-------------|---------------------|------|------|--|
|                                                                 | Request Number:       | DOC7217       | Revision Date: |        | 11/10/2016  | Approved by: DOC721 |      | '217 |  |
|                                                                 | Issue Code(s):        |               | Page:          | 3 of 3 | Document #: | 540044000           | Rev: | С    |  |