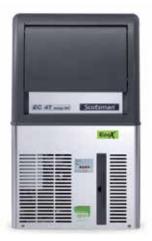

# EC Series Self Contained Gourmet Ice Machines – with Progressive Water Discharge – up to 24kg ECM 47 AS Medium gourmet cube 20g, Ø30mm x 34mm

Medium gourmet cube 20g, 30mm dia x H 34mm

Note: Ice production rate is measured with the water temperature at 10°C and an ambient temperature of 21°C.

- Up to 24kg daily production rate
- 9kg storage bin capacity
- Air cooled version
- Produces individual transparent Gourmet crystal clear supercubes
- Hydrocarbons R290 refrigerant gas
- PWD-Progressive water discharge: pumps excess residual water up to a distance up to 15 meters
- Agion Technology resists the growth of microbes and the development of unpleasant odours
- Simple, reliable electromechanic controls
- Horizontal ice evaporator spray-system technology
- Resistant stainless steel exterior
- Front access condenser air filter, removable and washable
- Routine maintenance visible alarm light on front panel

- Ergonomically designed ice storage access with disappearing door and door closing movement dampening system
- Includes removable air filter, ice scoop, water and drain hose
- Optional legs available