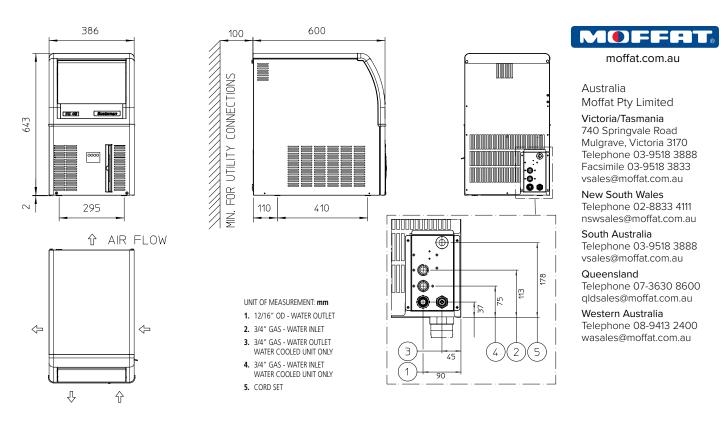

#### Dimensions

Width:386mmDepth:600mmHeight:645mmNett weight:37kgPacked weight:44kg

## Installation distance from wall

Rear 100mm Sides 150mm Operating requirement air temperature 10-43°C

#### Water connection requirements

Inlet connection:R ¾"Cold water:5-38°CPressure:100-500kPaWater outlet connection:ؾ"

Important Notice:

Models and specifications are subject to change without notice. This spec sheet is meant for commercial purpose only. For technical documentation please refer to our service manuals.