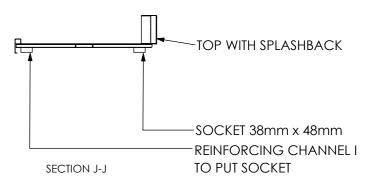

REINFORCING CHANNEL I DETAIL



## REINFORCING CHANNEL II DETAIL



REINFORCING CHANNEL III DETAIL







www.simplystainless.com Modular Sinks Tables and Shelving

COPYRIGHT © 2018

This drawing is the property of CI GROUP PTY LTD.

Tradings as SIMPLY STAINLESS and It may not be copied, reproduced or modified in whole or in part without prior written permission of CI GROUP PTY LTD. SIMPLY STAINLESS reserves the right to change specification and design without notice.

## 07-6-1200R DISHWASH **OUTLET BENCH**

SCALE : 1:20

## **CONSTRUCTION NOTES**:

- 1. TOPS MADE FROM 1.2mm STAINLESS STEEL.
- 2. REINFORCING CHANNEL I & II MADE FROM 1.2mm STAINLESS STEEL.
- 3. FRAME MADE FROM Ø38mm STAINLESS STEEL TUBE
- 4. UNDERSHELF MADE FROM 1.2mm STAINLESS STEEL WITH STAINLESS STEEL SUPPORTS.
- 5.