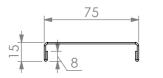

REINFORCING CHANNEL I DETAIL



## REINFORCING CHANNEL II DETAIL



REINFORCING CHANNEL III DETAIL







www.simplystainless.com Modular Sinks Tables and Shelving

COPYRIGHT © 2018

This drawing is the property of CI GROUP PTY LTD.

Tradings as SIMPLY STAINLESS and It may not be copied, reproduced or modified in whole or in part without prior written permission of CI GROUP PTY LTD. SIMPLY STAINLESS reserves the right to change specification and design without notice.

## 07-6-1200R DISHWASH **OUTLET BENCH**

SCALE : 1:20

## **CONSTRUCTION NOTES**:

- 1. TOPS MADE FROM 1.2mm STAINLESS STEEL.
- 2. REINFORCING CHANNEL I & II MADE FROM 1.2mm STAINLESS STEEL.
- 3. FRAME MADE FROM Ø38mm STAINLESS STEEL TUBE
- 4. UNDERSHELF MADE FROM 1.2mm STAINLESS STEEL WITH STAINLESS STEEL SUPPORTS.
- 5. FEET ARE ADJUSTABLE STAINLESS STE