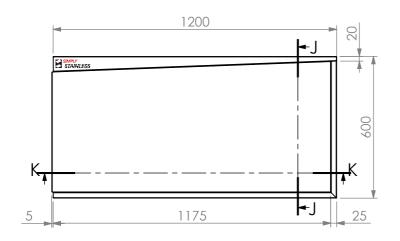

## 07-6-1200R DISHWASH **OUTLET BENCH**

SCALE : 1:20

## **CONSTRUCTION NOTES**:

- 1. TOPS MADE FROM 1.2mm STAINLESS STEEL.
- 2. REINFORCING CHANNEL I & II MADE FROM 1.2mm STAINLESS STEEL.
- 3. FRAME MADE FROM Ø38mm STAINLESS STEEL TUBE
- 4. UNDERSHELF MADE FROM 1.2mm STAINLESS STEEL WITH STAINLESS STEEL SUPPORTS.
- 5. FEET ARE ADJUSTABLE STAINLESS STEEL DISC SHAPED FEET.