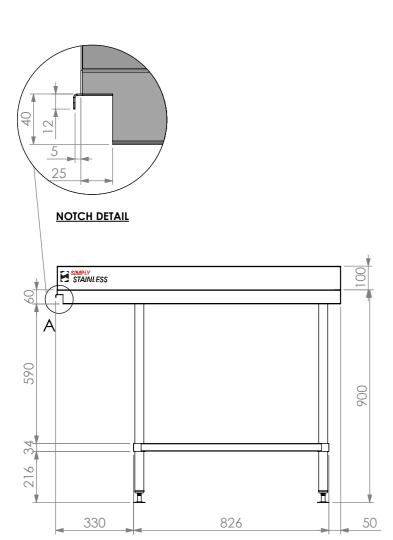

## 07-6-1200R DISHWASH **OUTLET BENCH**

SCALE : 1:20

## **CONSTRUCTION NOTES**:

- 1. TOPS MADE FROM 1.2mm STAINLESS STEEL.
- 2. REINFORCING CHANNEL I & II MADE FROM 1.2mm STAINLESS STEEL.
- 3. FRAME MADE FROM Ø38mm STAINLESS STEEL TUBE
- 4. UNDERSHELF MADE FROM 1.2mm STAINLESS STEEL WITH STAINLESS STEEL SUPPORTS.
- 5. FEET ARE ADJUSTABLE STAINLESS STEEL DISC SHAPED FEET.