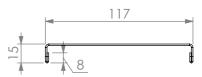

REINFORCING CHANNEL I DETAIL



## REINFORCING CHANNEL II DETAIL



REINFORCING CHANNEL III DETAIL







www.simplystainless.com Modular Sinks Tables and Shelving

COPYRIGHT © 2018

This drawing is the property of CI GROUP PTY LTD.

Tradings as SIMPLY STAINLESS and It may not be copied, reproduced or modified in whole or in part without prior written permission of CI GROUP PTY LTD. SIMPLY STAINLESS reserves the right to change specification and design without notice.

## 07-6-1200R DISHWASH **OUTLET BENCH**

SCALE : 1:20

## **CONSTRUCTION NOTES**:

- 1. TOPS MADE FROM 1.2mm STAINLESS STEEL.
- 2. REINFORCING CHANNEL I & II MADE FROM 1.2mm STAINLESS STEEL.
- 3. FRAME MADE FROM Ø38mm STAINLESS STEEL TUBE
- 4. UNDERSHELF MADE FROM 1.2mm STAINLESS STEEL WITH STAINLESS STEEL SUPPORTS.
- 5. F