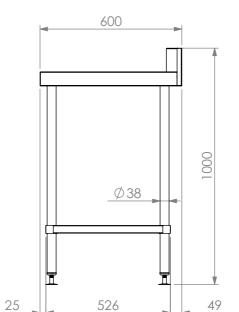

## 07-6-1200R DISHWASH **OUTLET BENCH**

SCALE : 1:20

## **CONSTRUCTION NOTES**:

- 1. TOPS MADE FROM 1.2mm STAINLESS STEEL.
- 2. REINFORCING CHANNEL I & II MADE FROM 1.2mm STAINLESS STEEL.
- 3. FRAME MADE FROM Ø38mm STAINLESS STEEL TUBE
- 4. UNDERSHELF MADE FROM 1.2mm STAINLESS STEEL WITH STAINLESS STEEL SUPPORTS.
- 5. FEET ARE ADJUSTABLE STAINLESS STEEL DISC SHAPED FEET.