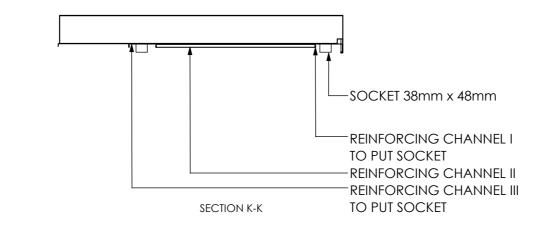

## REINFORCING CHANNEL II DETAIL

REINFORCING CHANNEL III DETAIL

www.simplystainless.com Modular Sinks Tables and Shelving

COPYRIGHT © 2018

This drawing is the property of CI GROUP PTY LTD.

Tradings as SIMPLY STAINLESS and It may not be copied, reproduced or modified in whole or in part without prior written permission of CI GROUP PTY LTD. SIMPLY STAINLESS reserves the right to change specification and design without notice.