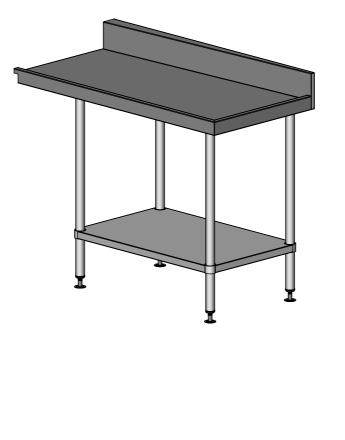

## 07-6-1200R DISHWASH **OUTLET BENCH**

SCALE : 1:20

## **CONSTRUCTION NOTES**:

- 1. TOPS MADE FROM 1.2mm STAINLESS STEEL.
- 2. REINFORCING CHANNEL I & II MADE FROM 1.2mm STAINLESS STEEL.
- 3. FRAME MADE FROM Ø38mm STAINLESS STEEL TUBE
- 4. UNDERSHELF MADE FROM 1.2mm STAINLESS STEEL WITH STAINLESS STEEL SUPPORTS.
- 5. FEET ARE ADJUSTABLE STAINLESS STEEL DISC SHAPED FEET.