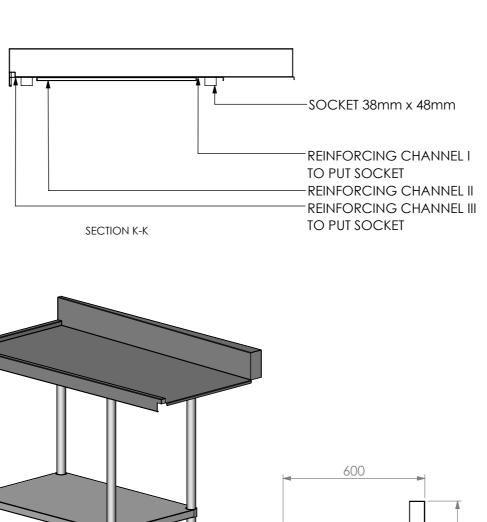

## **REINFORCING CHANNEL I** DETAIL

## REINFORCING CHANNEL II DETAIL

REINFORCING CHANNEL III DETAIL

www.simplystainless.com Modular Sinks Tables and Shelving

COPYRIGHT © 2018

This drawing is the property of CI GROUP PTY LTD.

Tradings as SIMPLY STAINLESS and It may not be copied, reproduced or modified in whole or in part without prior written permission of CI GROUP PTY LTD. SIMPLY STAINLESS reserves the right to change specification and design without notice.

## **CONSTRUCTION NOTES**:

- 1. TOPS MADE FROM 1.2mm STAINLESS STEEL.
- 2. REINFORCING CHANNEL I & II MADE FROM 1.2mm STAINLESS STEEL.
- 3. FRAME MADE FROM Ø38mm STAINLESS STEEL TUBE
- 4. UNDERSHELF MADE FROM 1.2mm STAINLESS STEEL WITH STAINLESS STEEL SUPPORTS.
- 5. FEET ARE ADJUSTABLE STAINLESS STEEL DISC SHAPED FEET.