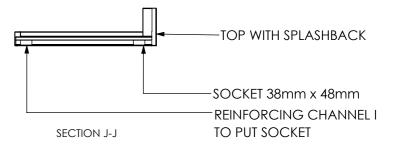

07-6-1200L





## **REINFORCING CHANNEL I** DETAIL



## REINFORCING CHANNEL II DETAIL



REINFORCING CHANNEL III DETAIL



www.simplystainless.com Modular Sinks Tables and Shelving

COPYRIGHT © 2018

This drawing is the property of CI GROUP PTY LTD.

Tradings as SIMPLY STAINLESS and It may not be copied, reproduced or modified in whole or in part without prior written permission of CI GROUP PTY LTD. SIMPLY STAINLESS reserves the right to change specification and design without notice.

## 07-6-1200L DISHWASH **OUTLET BENCH**

SCALE : 1:20

## **CONSTRUCTION NOTES**:

- 1. TOPS MADE FROM 1.2mm STAINLESS STEEL.
- 2. REINFORCING CHANNEL I & II MADE FROM 1.2mm STAINLESS STEEL.
- 3. FRAME MADE FROM Ø38mm STAINLESS STEEL TUBE
- 4. UNDERSHELF MADE FROM 1.2mm STAINLESS STEEL WITH STAINLESS STEEL SUPPORTS.
-