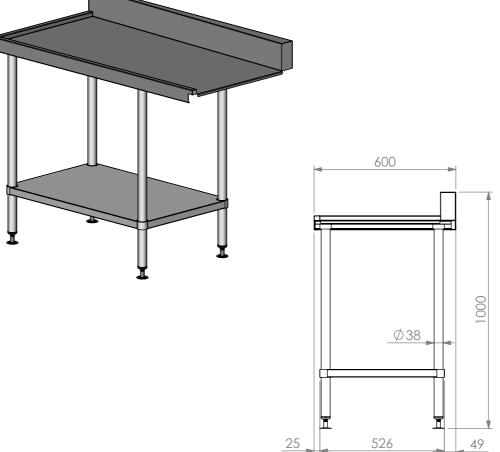

## **CONSTRUCTION NOTES**:

- 1. TOPS MADE FROM 1.2mm STAINLESS STEEL.
- 2. REINFORCING CHANNEL I & II MADE FROM 1.2mm STAINLESS STEEL.
- 3. FRAME MADE FROM Ø38mm STAINLESS STEEL TUBE
- 4. UNDERSHELF MADE FROM 1.2mm STAINLESS STEEL WITH STAINLESS STEEL SUPPORTS.
- 5. FEET ARE ADJUSTABLE STAINLESS STEEL DISC SHAPED FEET.