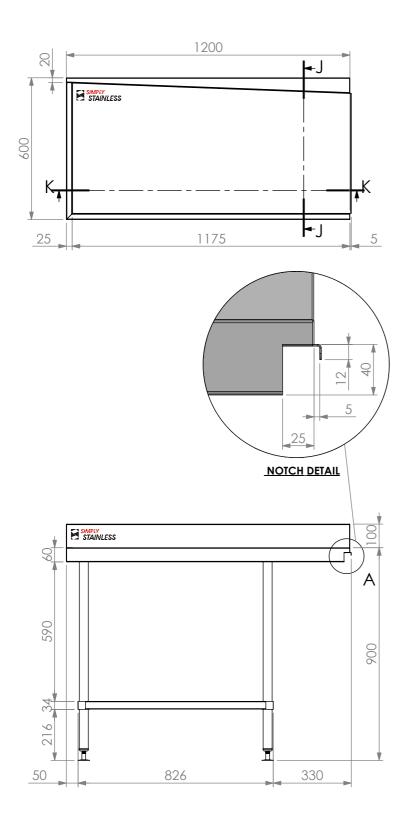

07-6-1200L

## 07-6-1200L DISHWASH **OUTLET BENCH**

SCALE : 1:20

## **CONSTRUCTION NOTES**:

- 1. TOPS MADE FROM 1.2mm STAINLESS STEEL.
- 2. REINFORCING CHANNEL I & II MADE FROM 1.2mm STAINLESS STEEL.
- 3. FRAME MADE FROM Ø38mm STAINLESS STEEL TUBE
- 4. UNDERSHELF MADE FROM 1.2mm STAINLESS STEEL WITH STAINLESS STEEL SUPPORTS.
- 5. FEET ARE ADJUSTABLE STAINLESS STEEL DISC SHAPED FEET.