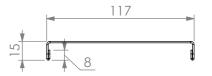

07-6-1200L





## **REINFORCING CHANNEL I** DETAIL



## REINFORCING CHANNEL II DETAIL



REINFORCING CHANNEL III DETAIL



www.simplystainless.com Modular Sinks Tables and Shelving

COPYRIGHT © 2018

This drawing is the property of CI GROUP PTY LTD.

Tradings as SIMPLY STAINLESS and It may not be copied, reproduced or modified in whole or in part without prior written permission of CI GROUP PTY LTD. SIMPLY STAINLESS reserves the right to change specification and design without notice.

## 07-6-1200L DISHWASH **OUTLET BENCH**

SCALE : 1:20

## **CONSTRUCTION NOTES**:

- 1. TOPS MADE FROM 1.2mm STAINLESS STEEL.
- 2. REINFORCING CHANNEL I & II MADE FROM 1.2mm STAINLESS STEEL.
- 3. FRAME MADE FROM Ø38mm STAINLESS STEEL TUBE
- 4. UNDERSHELF MADE FROM 1.2mm STAINLESS STEEL WITH STAINLESS STEEL SUPPORTS.
- 5