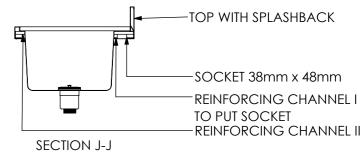

## REINFORCING CHANNEL I

## REINFORCING CHANNEL II DETAIL

REINFORCING CHANNEL III

Modular Sinks Tables and Shelving
COPYRIGHT © 2018

This drawing is the property of CI GROUP PTY LTD.

Tradings as SIMPLY STAINLESS and It may not be copied, reproduced or modified in whole or in part without prior written permission of CI GROUP PTY LTD. SIMPLY STAINLESS reserves the right to change specification and design without notice.

## **CONSTRUCTION NOTES**:

- 1. TOPS MADE FROM 1.2mm STAINLESS STEEL.
- 2. REINFORCING CHANNEL I & II MADE FROM 1.2mm STAINLESS STEEL.
- 3. SINKS MADE FROM 1.2mm STAINLESS STEEL.
- 4. FRAME MADE FROM Ø38mm STAINLESS STEEL
- 5. POTRAIL MADE FROM STAINLESS STEEL ROUND TUBE.
- 6. FEET ARE ADJUSTABLE STAINLESS STEEL DISC SHAPED FEET.