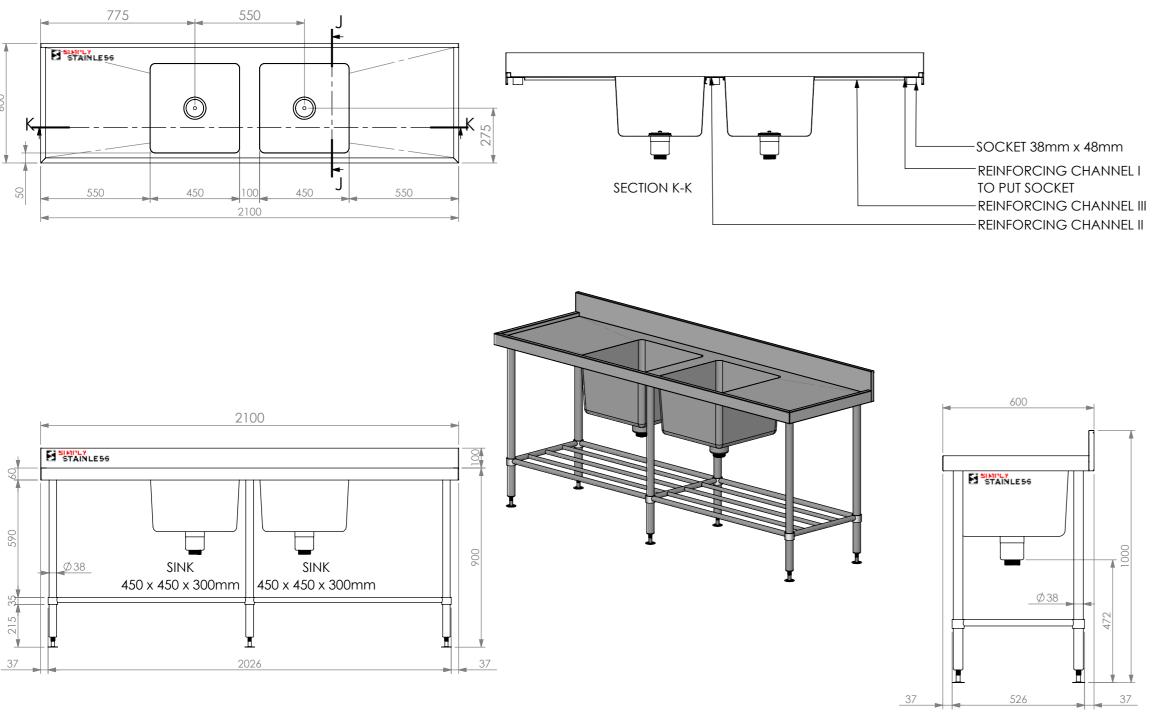

## REINFORCING CHANNEL I

## REINFORCING CHANNEL II DETAIL

REINFORCING CHANNEL III

Modular Sinks Tables and Shelving
COPYRIGHT © 2018

This drawing is the property of CI GROUP PTY LTD.

Tradings as SIMPLY STAINLESS and It may not be copied, reproduced or modified in whole or in part without prior written permission of CI GROUP PTY LTD. SIMPLY STAINLESS reserves the right to change specification and design without notice.

## 06-6-2100 DOUBLE SINK BENCH

SCALE: 1:20

## **CONSTRUCTION NOTES**:

- 1. TOPS MADE FROM 1.2mm STAINLESS STEEL.
- 2. REINFORCING CHANNEL I & II MADE FROM 1.2mm STAINLESS STEEL.
- 3. SINKS MADE FROM 1.2mm STAINLESS STEEL.
- 4. FRAME MADE FROM Ø38mm STAINLESS STEEL
- 5. POTRAIL MADE FROM STAINLESS STEEL ROUND TUBE.
- 6. FEET ARE ADJUSTABLE STAINLESS STEEL DISC SHAPED FEET.