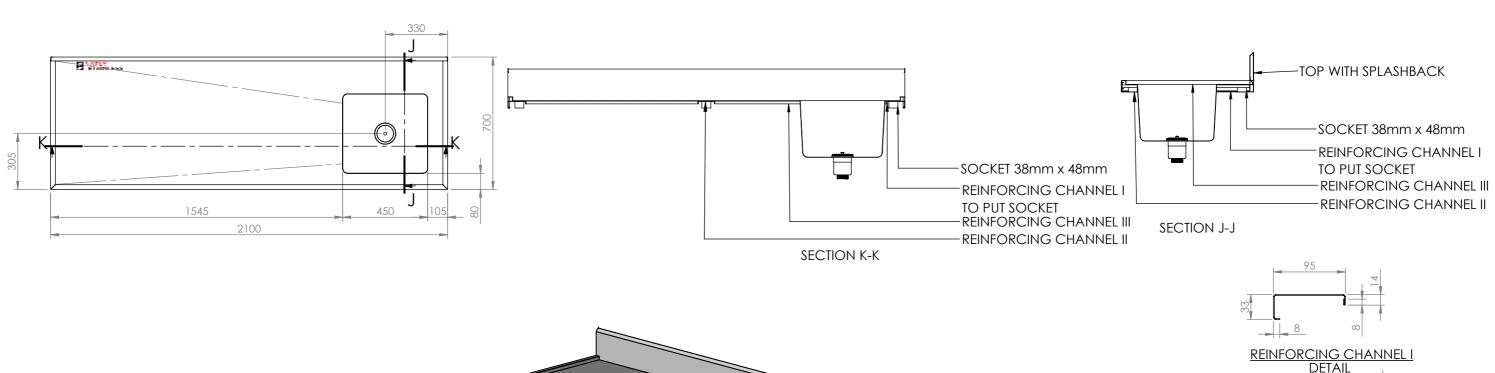

## **CONSTRUCTION NOTES**:

- 1. TOPS MADE FROM 1.2mm STAINLESS STEEL.
- 2. REINFORCING CHANNEL I & II MADE FROM 1.2mm STAINLESS STEEL.
- 3. SINKS MADE FROM 1.2mm STAINLESS STEEL.
- 4. FRAME MADE FROM Ø38mm STAINLESS STEEL TURF
- 5. POTRAIL MADE FROM STAINLESS STEEL ROUND TUBE.
- 6. FEET ARE ADJUSTABLE STAINLESS STEEL DISC SHAPED FEET.