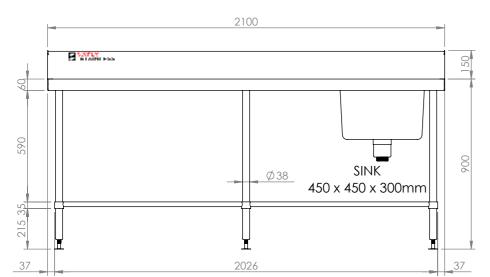

## **05-7-2100R SINK BENCH**

SCALE : 1:20

## **CONSTRUCTION NOTES**:

- 1. TOPS MADE FROM 1.2mm STAINLESS STEEL.
- 2. REINFORCING CHANNEL I & II MADE FROM 1.2mm STAINLESS STEEL.
- 3. SINKS MADE FROM 1.2mm STAINLESS STEEL.
- 4. FRAME MADE FROM Ø38mm STAINLESS STEEL TURF
- 5. POTRAIL MADE FROM STAINLESS STEEL ROUND TUBE.
- 6. FEET ARE ADJUSTABLE STAINLESS STEEL DISC SHAPED FEET.