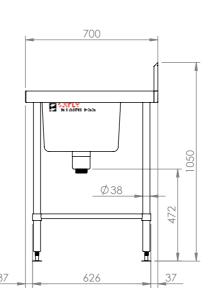

## **05-7-2100R SINK BENCH**

SCALE : 1:20

## **CONSTRUCTION NOTES**:

- 1. TOPS MADE FROM 1.2mm STAINLESS STEEL.
- 2. REINFORCING CHANNEL I & II MADE FROM 1.2mm STAINLESS STEEL.
- 3. SINKS MADE FROM 1.2mm STAINLESS STEEL.
- 4. FRAME MADE FROM Ø38mm STAINLESS STEEL TURF
- 5. POTRAIL MADE FROM STAINLESS STEEL ROUND TUBE.
- 6. FEET ARE ADJUSTABLE STAINLESS STEEL DISC SHAPED FEET.