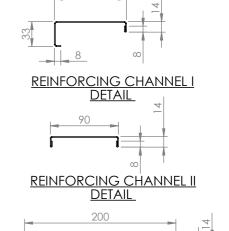

## **CONSTRUCTION NOTES**:

- 1. TOPS MADE FROM 1.2mm STAINLESS STEEL.
- 2. REINFORCING CHANNEL I & II MADE FROM 1.2mm STAINLESS STEEL.
- 3. SINKS MADE FROM 1.2mm STAINLESS STEEL.
- 4. FRAME MADE FROM Ø38mm STAINLESS STEEL TURF
- 5. POTRAIL MADE FROM STAINLESS STEEL ROUND TUBE.
- 6. FEET ARE ADJUSTABLE STAINLESS STEEL DISC SHAPED FEET.