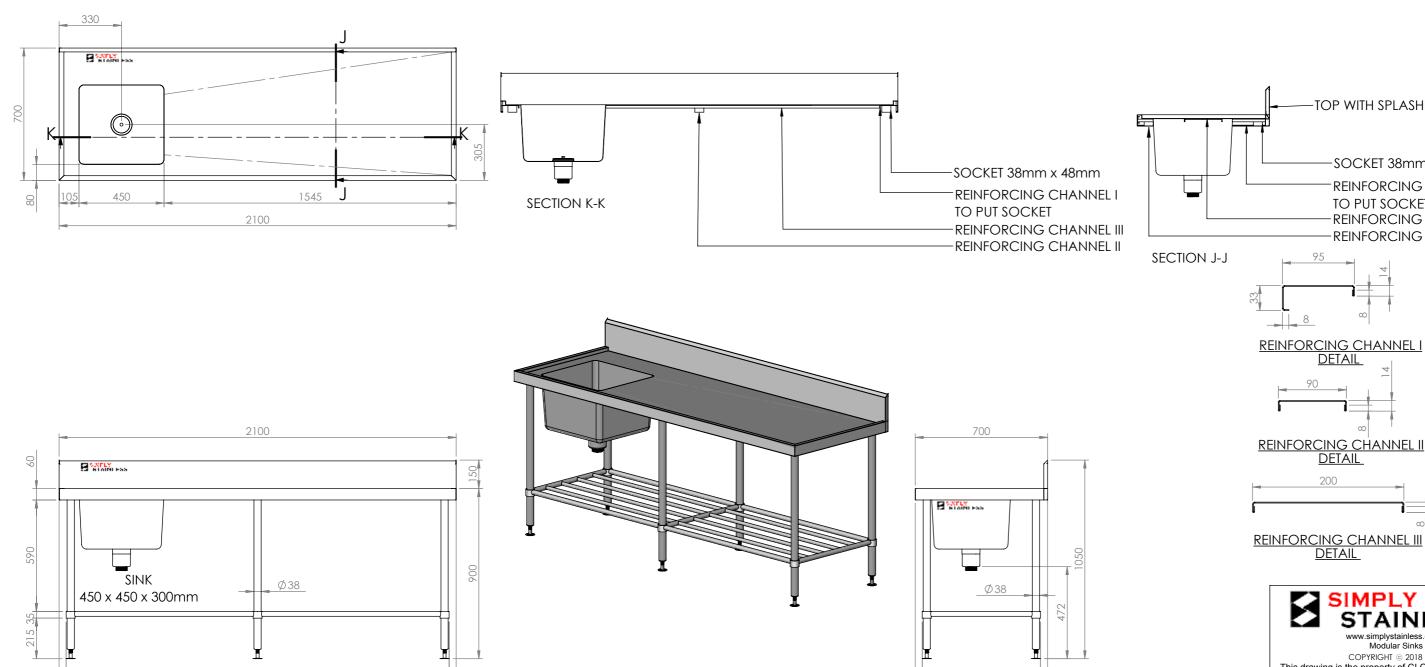

## **05-7-2100L SINK BENCH**

SCALE : 1:20

## **CONSTRUCTION NOTES:**

- 1. TOPS MADE FROM 1.2mm STAINLESS STEEL.
- 2. REINFORCING CHANNEL I & II MADE FROM 1.2mm STAINLESS STEEL.
- 3. SINKS MADE FROM 1.2mm STAINLESS STEEL.
- 4. FRAME MADE FROM Ø38mm STAINLESS STEEL
- 5. POTRAIL MADE FROM STAINLESS STEEL ROUND TUBE.
- 6. FEET ARE ADJUSTABLE STAINLESS STEEL DISC SHAPED FEET.