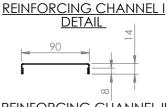

## **CONSTRUCTION NOTES:**

- 1. TOPS MADE FROM 1.2mm STAINLESS STEEL.
- 2. REINFORCING CHANNEL I & II MADE FROM 1.2mm STAINLESS STEEL.
- 3. SINKS MADE FROM 1.2mm STAINLESS STEEL.
- 4. FRAME MADE FROM Ø38mm STAINLESS STEEL
- 5. POTRAIL MADE FROM STAINLESS STEEL ROUND TUBE.
- 6. FEET ARE ADJUSTABLE STAINLESS STEEL DISC SHAPED FEET.