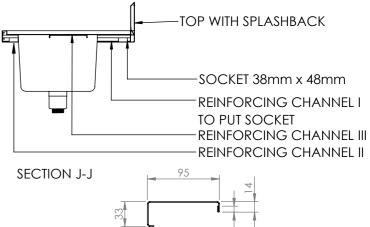

## **05-7-2100L SINK BENCH**

SCALE : 1:20

## **CONSTRUCTION NOTES:**

- 1. TOPS MADE FROM 1.2mm STAINLESS STEEL.
- 2. REINFORCING CHANNEL I & II MADE FROM 1.2mm STAINLESS STEEL.
- 3. SINKS MADE FROM 1.2mm STAINLESS STEEL.
- 4. FRAME MADE FROM Ø38mm STAINLESS STEEL
- 5. POTRAIL MADE FROM STAINLESS STEEL ROUND TUBE.
- 6. FEET ARE ADJUSTABLE STAINLESS STEEL DISC SHAPED FEET.