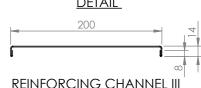

## **CONSTRUCTION NOTES:**

- 1. TOPS MADE FROM 1.2mm STAINLESS STEEL.
- 2. REINFORCING CHANNEL I & II MADE FROM 1.2mm STAINLESS STEEL.
- 3. SINKS MADE FROM 1.2mm STAINLESS STEEL.
- 4. FRAME MADE FROM Ø38mm STAINLESS STEEL
- 5. POTRAIL MADE FROM STAINLESS STEEL ROUND TUBE.
- 6. FEET ARE ADJUSTABLE STAINLESS STEEL DISC SHAPED FEET.