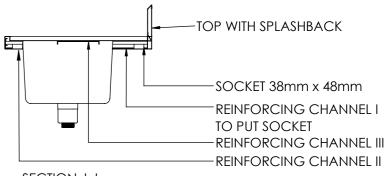

## **05-7-1800L SINK BENCH**

SCALE : 1:20

## **CONSTRUCTION NOTES:**

- 1. TOPS MADE FROM 1.2mm STAINLESS STEEL.
- 2. REINFORCING CHANNEL I & II MADE FROM 1.2mm STAINLESS STEEL.
- 3. SINKS MADE FROM 1.2mm STAINLESS STEEL.
- 4. FRAME MADE FROM Ø38mm STAINLESS STEEL
- 5. POTRAIL MADE FROM STAINLESS STEEL ROUND TUBE.
- 6. FEET ARE ADJUSTABLE STAINLESS STEEL DISC SHAPED FEET.