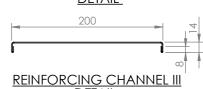

## **CONSTRUCTION NOTES:**

- 1. TOPS MADE FROM 1.2mm STAINLESS STEEL.
- 2. REINFORCING CHANNEL I & II MADE FROM 1.2mm STAINLESS STEEL.
- 3. SINKS MADE FROM 1.2mm STAINLESS STEEL.
- 4. FRAME MADE FROM Ø38mm STAINLESS STEEL
- 5. POTRAIL MADE FROM STAINLESS STEEL ROUND TUBE.
- 6. FEET ARE ADJUSTABLE STAINLESS STEEL DISC SHAPED FEET.