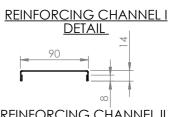

## **CONSTRUCTION NOTES:**

- 1. TOPS MADE FROM 1.2mm STAINLESS STEEL.
- 2. REINFORCING CHANNEL I & II MADE FROM 1.2mm STAINLESS STEEL.
- 3. SINKS MADE FROM 1.2mm STAINLESS STEEL.
- 4. FRAME MADE FROM Ø38mm STAINLESS STEEL
- 5. POTRAIL MADE FROM STAINLESS STEEL ROUND TUBE.
- 6. FEET ARE ADJUSTABLE STAINLESS STEEL DISC SHAPED FEET.