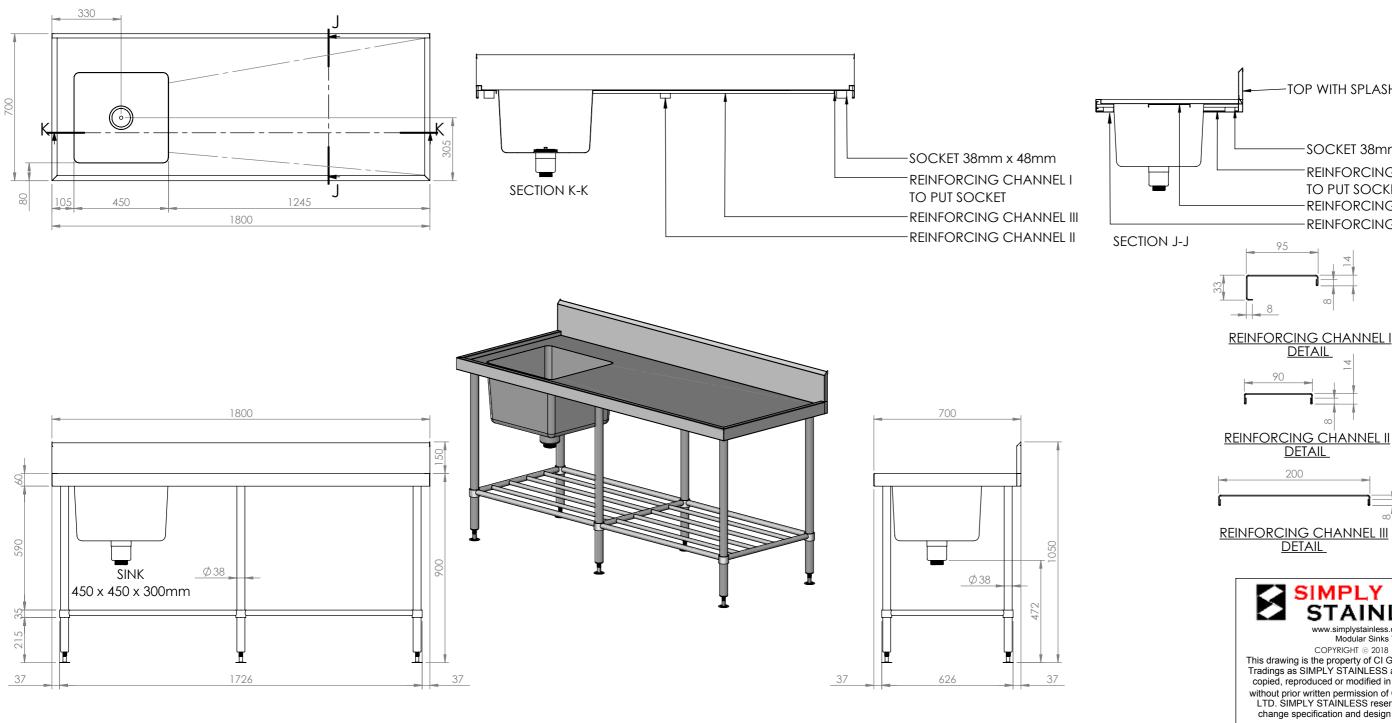

## **05-7-1800L SINK BENCH**

SCALE : 1:20

## **CONSTRUCTION NOTES:**

- 1. TOPS MADE FROM 1.2mm STAINLESS STEEL.
- 2. REINFORCING CHANNEL I & II MADE FROM 1.2mm STAINLESS STEEL.
- 3. SINKS MADE FROM 1.2mm STAINLESS STEEL.
- 4. FRAME MADE FROM Ø38mm STAINLESS STEEL
- 5. POTRAIL MADE FROM STAINLESS STEEL ROUND TUBE.
- 6. FEET ARE ADJUSTABLE STAINLESS STEEL DISC SHAPED FEET.