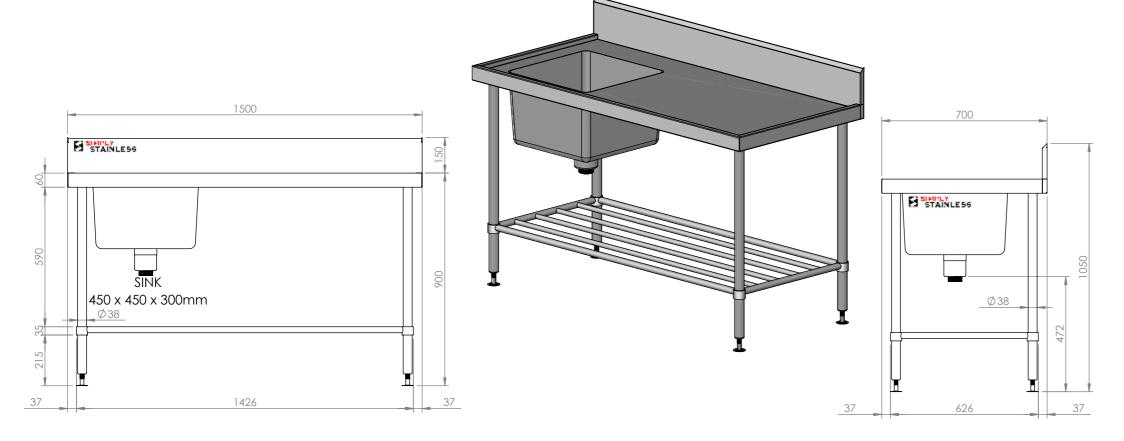

## **05-7-1500L SINK BENCH**

SCALE : 1:20

## **CONSTRUCTION NOTES**:

- 1. TOPS MADE FROM 1.2mm STAINLESS STEEL.
- 2. REINFORCING CHANNEL I & II MADE FROM 1.2mm STAINLESS STEEL.
- 3. SINKS MADE FROM 1.2mm STAINLESS STEEL.
- 4. FRAME MADE FROM Ø38mm STAINLESS STEEL TURE
- 5. POTRAIL MADE FROM STAINLESS STEEL ROUND TUBE.
- 6. FEET ARE ADJUSTABLE STAINLESS STEEL DISC SHAPED FEET.