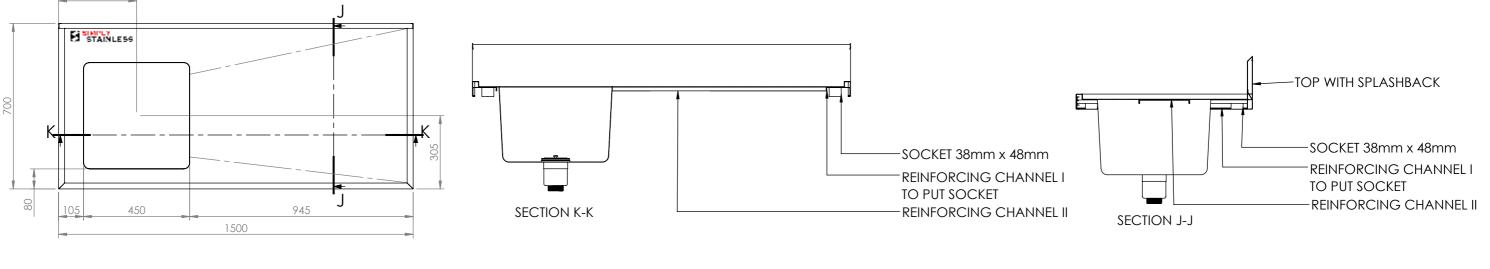

## **05-7-1500L SINK BENCH**

SCALE : 1:20

## **CONSTRUCTION NOTES**:

- 1. TOPS MADE FROM 1.2mm STAINLESS STEEL.
- 2. REINFORCING CHANNEL I & II MADE FROM 1.2mm STAINLESS STEEL.
- 3. SINKS MADE FROM 1.2mm STAINLESS STEEL.
- 4. FRAME MADE FROM Ø38mm STAINLESS STEEL TURE
- 5. POTRAIL MADE FROM STAINLESS STEEL ROUND TUBE.
- 6. FEET ARE ADJUSTABLE STAINLESS STEEL DISC SHAPED FEET.