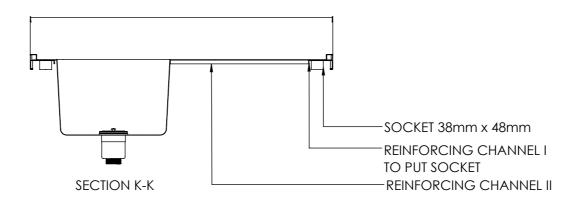

## REINFORCING CHANNEL I DETAIL

www.simplystainless.com Modular Sinks Tables and Shelving

COPYRIGHT © 2018

This drawing is the property of CI GROUP PTY LTD.

Tradings as SIMPLY STAINLESS and It may not be copied, reproduced or modified in whole or in part without prior written permission of CI GROUP PTY LTD. SIMPLY STAINLESS reserves the right to change specification and design without notice.

## **CONSTRUCTION NOTES**:

- 1. TOPS MADE FROM 1.2mm STAINLESS STEEL.
- 2. REINFORCING CHANNEL I & II MADE FROM 1.2mm STAINLESS STEEL.
- 3. SINKS MADE FROM 1.2mm STAINLESS STEEL.
- 4. FRAME MADE FROM Ø38mm STAINLESS STEEL
- 5. POTRAIL MADE FROM STAINLESS STEEL ROUND TUBE.
- 6. FEET ARE ADJUSTABLE STAINLESS STEEL DISC SHAPED FEET.