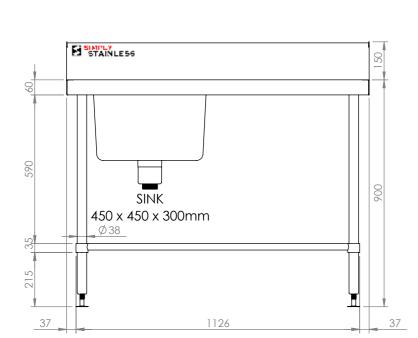

## **05-7-1200L SINK BENCH**

SCALE : 1:20

## **CONSTRUCTION NOTES**:

- 1. TOPS MADE FROM 1.2mm STAINLESS STEEL.
- 2. REINFORCING CHANNEL I & II MADE FROM 1.2mm STAINLESS STEEL.
- 3. SINKS MADE FROM 1.2mm STAINLESS STEEL.
- 4. FRAME MADE FROM Ø38mm STAINLESS STEEL
- 5. POTRAIL MADE FROM STAINLESS STEEL ROUND TUBE.
- 6. FEET ARE ADJUSTABLE STAINLESS STEEL DISC SHAPED FEET.