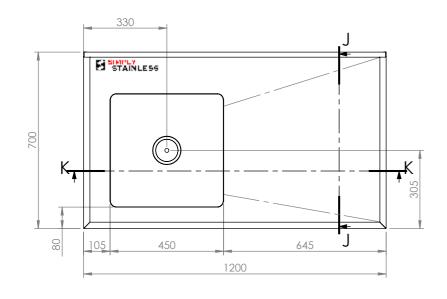

## **05-7-1200L SINK BENCH**

SCALE : 1:20

## **CONSTRUCTION NOTES**:

- 1. TOPS MADE FROM 1.2mm STAINLESS STEEL.
- 2. REINFORCING CHANNEL I & II MADE FROM 1.2mm STAINLESS STEEL.
- 3. SINKS MADE FROM 1.2mm STAINLESS STEEL.
- 4. FRAME MADE FROM Ø38mm STAINLESS STEEL
- 5. POTRAIL MADE FROM STAINLESS STEEL ROUND TUBE.
- 6. FEET ARE ADJUSTABLE STAINLESS STEEL DISC SHAPED FEET.