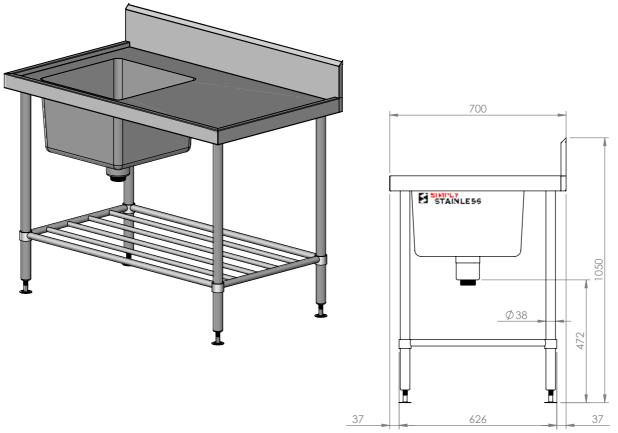

## **05-7-1200L SINK BENCH**

SCALE : 1:20

## **CONSTRUCTION NOTES**:

- 1. TOPS MADE FROM 1.2mm STAINLESS STEEL.
- 2. REINFORCING CHANNEL I & II MADE FROM 1.2mm STAINLESS STEEL.
- 3. SINKS MADE FROM 1.2mm STAINLESS STEEL.
- 4. FRAME MADE FROM Ø38mm STAINLESS STEEL
- 5. POTRAIL MADE FROM STAINLESS STEEL ROUND TUBE.
- 6. FEET ARE ADJUSTABLE STAINLESS STEEL DISC SHAPED FEET.