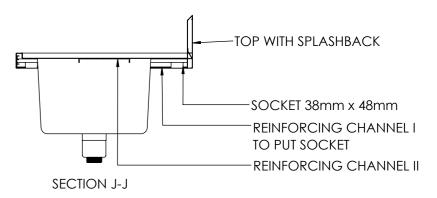

## REINFORCING CHANNEL I DETAIL

www.simplystainless.com Modular Sinks Tables and Shelving

COPYRIGHT © 2018

This drawing is the property of CI GROUP PTY LTD.

Tradings as SIMPLY STAINLESS and It may not be copied, reproduced or modified in whole or in part without prior written permission of CI GROUP PTY LTD. SIMPLY STAINLESS reserves the right to change specification and design without notice.

## **CONSTRUCTION NOTES**:

- 1. TOPS MADE FROM 1.2mm STAINLESS STEEL.
- 2. REINFORCING CHANNEL I & II MADE FROM 1.2mm STAINLESS STEEL.
- 3. SINKS MADE FROM 1.2mm STAINLESS STEEL.
- 4. FRAME MADE FROM Ø38mm STAINLESS STEEL
- 5. POTRAIL MADE FROM STAINLESS STEEL ROUND TUBE.
- 6. FEET ARE ADJUSTABLE STAINLESS STEEL DISC SHAPED FEET.