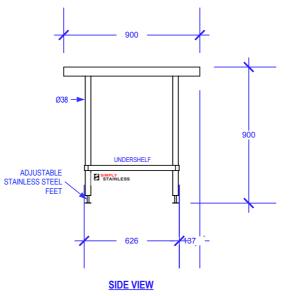

## SS01-9-1200 **WORK BENCH**

SCALE: 1:25

## CONSTRUCTION NOTES:

- TOPS MADE FROM 1.2mm STAINLESS STEEL.
   CORE MADE FROM 3.0mm ZINC ANNEAL.
   FRAME MADE FROM Ø38mm STAINLESS STEEL
- TUBE.
  4. UNDERSHELF MADE FROM 1.2mm STAINLESS STEEL.
- 5. FEET ARE ADJUSTABLE STAINLESS STEEL DISC SHAPED FEET.