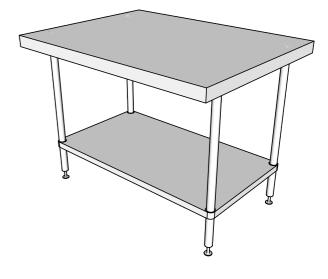

## SS01-9-1200 **WORK BENCH**

SCALE: 1:25

## CONSTRUCTION NOTES:

- TOPS MADE FROM 1.2mm STAINLESS STEEL.
   CORE MADE FROM 3.0mm ZINC ANNEAL.
   FRAME MADE FROM Ø38mm STAINLESS STEEL
- TUBE.
  4. UNDERSHELF MADE FROM 1.2mm STAINLESS STEEL.
- 5. FEET ARE ADJUSTABLE STAINLESS STEEL DISC SHAPED FEET.