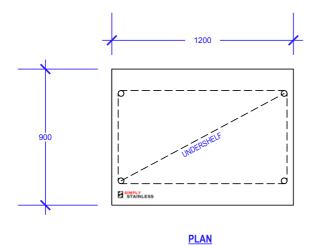

## SS01-9-1200 **WORK BENCH**

SCALE: 1:25

## CONSTRUCTION NOTES:

- TOPS MADE FROM 1.2mm STAINLESS STEEL.
   CORE MADE FROM 3.0mm ZINC ANNEAL.
   FRAME MADE FROM Ø38mm STAINLESS STEEL
- TUBE.
  4. UNDERSHELF MADE FROM 1.2mm STAINLESS STEEL.
- 5. FEET ARE ADJUSTABLE STAINLESS STEEL DISC SHAPED FEET.