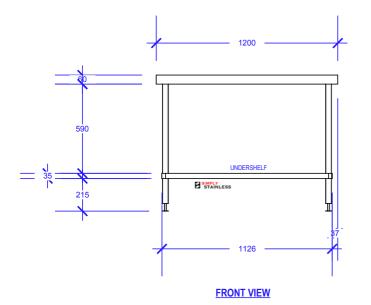

## SS01-9-1200 **WORK BENCH**

SCALE: 1:25

## CONSTRUCTION NOTES:

- TOPS MADE FROM 1.2mm STAINLESS STEEL.
   CORE MADE FROM 3.0mm ZINC ANNEAL.
   FRAME MADE FROM Ø38mm STAINLESS STEEL
- TUBE.
  4. UNDERSHELF MADE FROM 1.2mm STAINLESS STEEL.
- 5. FEET ARE ADJUSTABLE STAINLESS STEEL DISC SHAPED FEET.