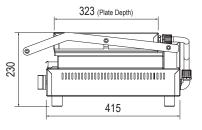

## **Specifications:**

Model W x D x H (mm) Cooking Area W x D (mm) Capacity Weight

## **W.CT6 / W.CT6.R** 415 x 540 x 230 373 x 353 4-6 Slices 22kg

Electrical Connection

240VAC / 50Hz / 2.2kW (10A plug & lead fitted)

Due to continuous product research and development, the information contained herein is subject to change without notice. Revision: C - 15/07/2022 - 04