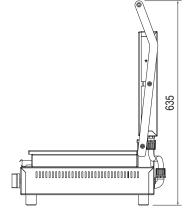

## **Specifications:**

Model W x D x H (mm) Cooking Area W x D (mm) Capacity Weight

## **W.CT6 / W.CT6.R** 415 x 540 x 230 373 x 353 4-6 Slices 22kg

Electrical Connection

240VAC / 50Hz / 2.2kW (10A plug & lead fitted)

Due to continuous product research and development, the information contained herein is subject to change without notice. Revision: C - 15/07/2022 - 04