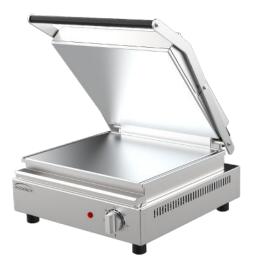

## Contact Grill W.CT6 / W.CT6R

## **Product Information:**

- Temperature regulation via thermostat (50°C 250°C)
- Spring balanced upper plate limits crushing of product
- 12mm smooth aluminium plates
  - (also available in 12mm aluminium ribbed top plate)
- Robust stainless steel construction
- Easy clean design with fully enclosed lifting assembly
- Removable grease tray to front