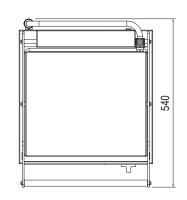

## **Specifications:**

Model W x D x H (mm) Cooking Area W x D (mm) Capacity Weight

## **W.CT6 / W.CT6.R** 415 x 540 x 230 373 x 353 4-6 Slices 22kg

Electrical Connection

240VAC / 50Hz / 2.2kW (10A plug & lead fitted)

Due to continuous product research and development, the information contained herein is subject to change without notice. Revision: C - 15/07/2022 - 04