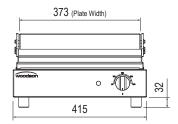

## **Specifications:**

Model W x D x H (mm) Cooking Area W x D (mm) Capacity Weight

## **W.CT6 / W.CT6.R** 415 x 540 x 230 373 x 353 4-6 Slices 22kg

Electrical Connection

240VAC / 50Hz / 2.2kW (10A plug & lead fitted)

Due to continuous product research and development, the information contained herein is subject to change without notice. Revision: C - 15/07/2022 - 04