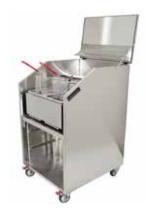

## Mobile Ventilated Station

Perfect for situations where a ducted system is impractical or uneconomical, the Woodson Mobile Ventilation Station is your mobile kitchen solution.

Easily accomodates Woodson counterop fryers

## **FEATURES & BENEFITS**

- Unique ductless design incorporates stainless steel baffle filters, polyester filters and activated carbon filters to clean dirty air discharged from countertop equipment
- Air is drawn down the rear of the unit then returned back to the kitchen via base of unit
- Easily removable filters for simple cleaning, with 2 filters being dishwasher safe
- Suitable for countertop electric appliances up to 8kW where AS1668.2 does not stipulate exhaust. This includes electric fryers with prior consultation with local council
- Lockable swivel castors to front and fixed castors on rear of unit for extra mobility
- Available in 2 sizes; 700mm wide and 850mm wide, to suit user requirements

700 / 850

650 / 800

- Storage area below cooking zone with adaptable rack slides
- Supplied with 10 Amp plug & lead

W.MVSxx