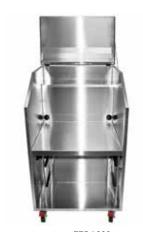

## W.MVS850

**kW** 0.5 **Amps** 2 **Weight** 130kg **Width** 850 **Depth** 800 **Height** 1200

We reserve the right to alter specifications of products without notice. All dimensions are in mm.

Rear View