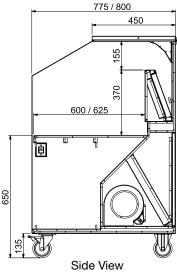

700 / 850

650 / 800

- Storage area below cooking zone with adaptable rack slides
- Supplied with 10 Amp plug & lead

W.MVSxx

## SPECIFICATIONS W.MVS

**kW** 0.5 **Amps** 2 **Weight** 110kg **Width** 700 **Depth** 775 **Height** 1200

## W.MVS850

**kW** 0.5 **Amps** 2 **Weight** 130kg **Width** 850 **Depth** 800 **Height** 1200

We reserve the right to alter specifications of products without notice. All dimensions are in mm.

Rear View