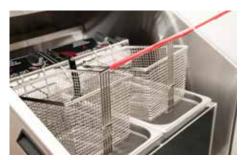

Stainless steel baffles

## **FEATURES & BENEFITS**

- Unique ductless design incorporates stainless steel baffle filters, polyester filters and activated carbon filters to clean dirty air discharged from countertop equipment
- Air is drawn down the rear of the unit then returned back to the kitchen via base of unit
- Easily removable filters for simple cleaning, with 2 filters being dishwasher safe
- Suitable for countertop electric appliances up to 8kW where AS1668.2 does not stipulate exhaust. This includes electric fryers with prior consultation with local council
- Lockable swivel castors to front and fixed castors on rear of unit for extra mobility
- Available in 2 sizes; 700mm wide and 850mm wide, to suit user requirements