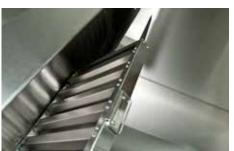

Stainless steel baffles

## **FEATURES & BENEFITS**

- Unique ductless design incorporates stainless steel baffle filters, polyester filters and activated carbon filters to clean dirty air discharged from countertop equipment
- Air is drawn down the rear of the unit then returned back to the kitchen via base of unit
- Easily removable filters for simple cleaning, with 2 filters being dishwasher safe
- Suitable for countertop electric appliances up to 8kW where AS1668.2 does not stipulate exhaust. This includes electric fryers with prior consultation with local council
- Lockable swivel castors to front and fixed castors on rear of unit for extra mobility
- Available in 2 sizes; 700mm wide and 850mm wide, to suit user requirements