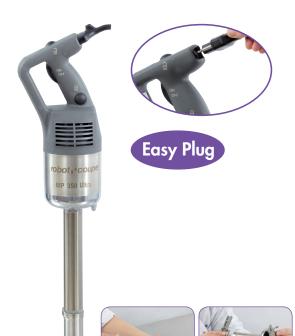

## B TECHNICAL DESCRIPTION

MP 350 Ultra stick blender. 230V/50Hz/1ph. Power: 450 W. Speed: 9,500 rpm. 100% stainless-steel blades, bell and tube (total length: 350 mm). "Easy Plug" system featuring detachable power cord

#### **MOTOR UNIT**

- Power 450 W
- Stainless-steel motor unit with air vents in the top section only to ensure watertightness
- Lug on motor housing serves as a rest and pivot on the pan rim for greater user comfort
- Speed 9,500 rpm
- Self-regulating speed system
- New patented "Easy Plug" system making it easier to replace the power cord during after-sales servicing
- Cord winding system for tidy storage and optimum lifespan