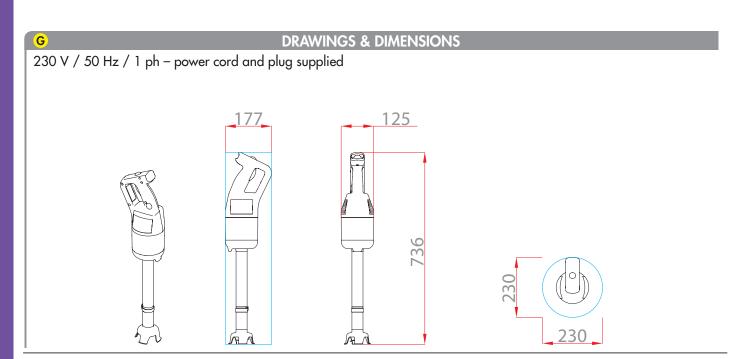

## B TECHNICAL DESCRIPTION

MP 350 Ultra stick blender. 230V/50Hz/1ph. Power: 450 W. Speed: 9,500 rpm. 100% stainless-steel blades, bell and tube (total length: 350 mm). "Easy Plug" system featuring detachable power cord

| C TECHNICAL CHARACTERISTICS |                                        |
|-----------------------------|----------------------------------------|
| Effective output            | 450 W                                  |
| Electrical data             | 230V/50Hz/1ph<br>2.1 A – plug supplied |
| Speed                       | 9,500 rpm                              |
| Recyclability               | 95%                                    |
| Net weight                  | 4.6 kg                                 |
| Reference                   | 34801                                  |