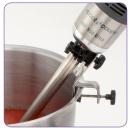

#### **MOTOR UNIT**

- Power 450 W
- Stainless-steel motor unit with air vents in the top section only to ensure watertightness
- Lug on motor housing serves as a rest and pivot on the pan rim for greater user comfort
- Speed 9,500 rpm
- Self-regulating speed system
- New patented "Easy Plug" system making it easier to replace the power cord during after-sales servicing
- Cord winding system for tidy storage and optimum lifespan

#### **TUBE AND BELL**

- 100% stainless-steel blades, bell and tube (total length: 350 mm).
- Foot with detachable bell and blades (patented system exclusive to Robot-Coupe)

Update: September 2014

Watertight bell design for optimum lifespan