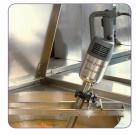

## F OPTIONAL ATTACHMENTS

- 3 adjustable stainless-steel pan supports:
  - Ref. 27363 for pans with a diameter of 330 650 mm
  - Ref. 27364 for pans with a diameter of 500 1000 mm
  - Ref. 27365 for pans with a diameter of 850 1300 mm
- 1 universal pan support:
  - Ref. 27354 screws onto pan rim