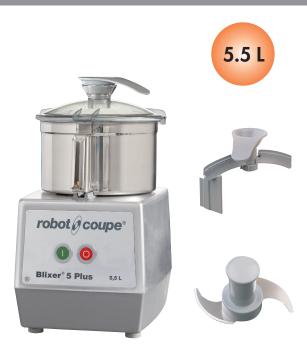

# Blixer<sup>®</sup> 5 Plus

### SALES DESCRIPTION

The Blixer 5 Plus can turn small amounts of cooked or raw ingredients into texture-modified meals (soft, puréed or liquid) in next to no time.

#### **TECHNICAL DESCRIPTION**

Blixer 5 Plus. 230V/50Hz/1 ph. Power: 1,300 W. Speed : 3,000 rpm. 5.5-l stainless-steel bowl with handle, plus bowlbase, fine-serrated, twin-blade assembly. Totally leakproof lid with scraper arm. 3 – 18 portions (200 g).

#### **BLIXER® FUNCTION**

- 5.5-I stainless-steel bowl with handle for better grip.
- **Bowl-base blade assembly** with two high-strength, stainless-steel, fine-serrated blades for homogeneous processing even for small amounts.
- **Central lid opening** for adding liquid or solid ingredients during processing.
- High heat- and shock-resistant **see-through lid** to monitor processing from start to finish.
- Leakproof lid and bowl unit with bowl scraper arm and lid wiper.
- All parts are dishwasher-safe and can easily be removed for cleaning.

### STANDARD ATTACHMENTS

- 5.5-litre bowl with lid.
- Bowl scraper arm and lid wiper.
- Blade assembly with two fine-serrated, stainless-steel blades and a detachable cap.

Blixer<sup>®</sup> 5 Plus