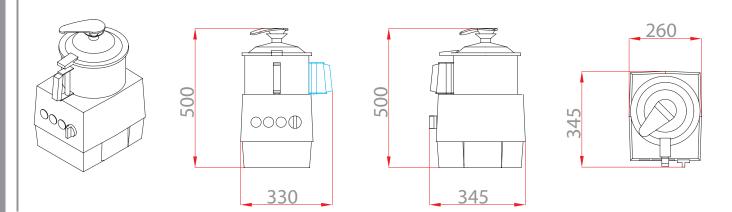

# C TECHNICAL CHARACTERISTICS Effective output 1,300 W

| Electrical data  | 230V/50Hz/1 ph<br>8,5 A – plug supplied |
|------------------|-----------------------------------------|
| Speed            | 3,000 rpm                               |
| Size (L x W x H) | 280 x 350 x 500 mm                      |
| Recyclability    | 95 %                                    |
| Net weight       | 24 kg                                   |
| Reference        | 33159                                   |